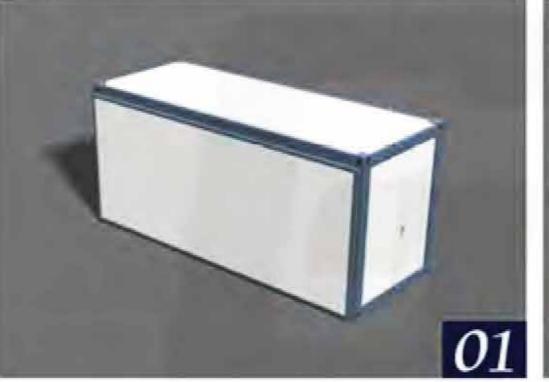

# PRODUCT NAME Cargo Cottage

- 1 Steel structure (galvanized + white paint)
- 2 50mm EPS sandwich panel wall panel (double-sided 0.426mm steel plate)
- 3 100mm insulating glass wool in the middle of the roof, 50mm EPS sandwich panels on both sides
- 4 15mm bamboo glue floor + 3.5mm lock PVC floor glue
- 5 Aluminum alloy double-glazed upper-hung window
- **6** Exterior door double sliding glass door
- 7 EPS sandwich panel door with ball lock inside
- Glass shower room with shower + toilet + washbasin with cabinet + mirror + towel rack + exhaust fan
- **9** Outdoor retractable canopy + porch light
- 10 Adjustable horizontal support + pulley
- 11 Electrical system (including LED lights, sockets, switches)
- 12 Including indoor plumbing systems

FOLDING SIZE EXPANDED SIZE

W2200mm, L 5800mm, H2500mm W6300mm, L5800mm, H2500mm

### PRODUCT CASE

The Expandable container is easy to assemble and can be moved frequently, has enough usable area and spacious living space, all accessories are assembled at the factory, and the house can be folded to save space when transporting. When transported to its destination, it can be quickly and easily installed on the ground.