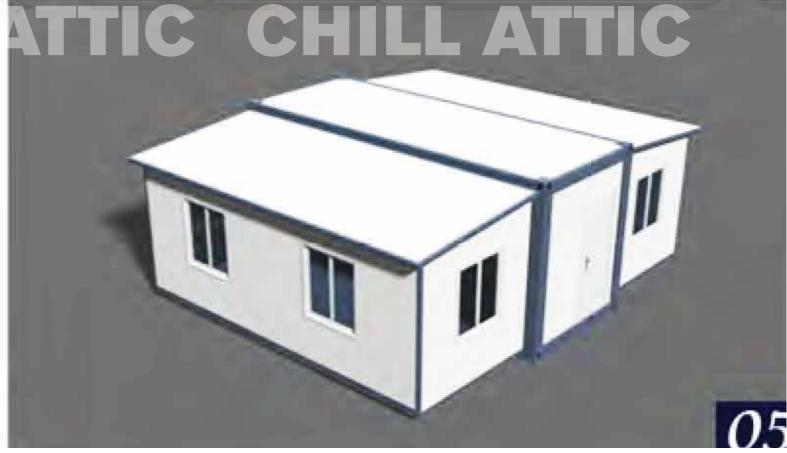

## PRODUCT SERIES CC115

Note: The product continues to be upgraded and iterates.

| MODEL      | CC115                    | MAXIMUM NUMBER      | 4-8 PEOPLE |
|------------|--------------------------|---------------------|------------|
| DIMENSIONS | L11500mm、W3200mm、H3200mm | MAXIMUM ELECTRICITY | 12KW       |
| LAND       | 36.8m²                   | INDOOR GROUND LOAD  | 500KG/m²   |

### **PRODUCT FEATURES**

The national color "space cabin" uses light steel structure assembly, aviation composite integrated material combination, and gives intelligent systems, beautiful shapes, insulation and insulation, especially the "space capsule" floor glass to three layers of hollow coating mirror glass to make "The "space cabin" building is integrated with the surrounding landscapes to form a beautiful landscape.