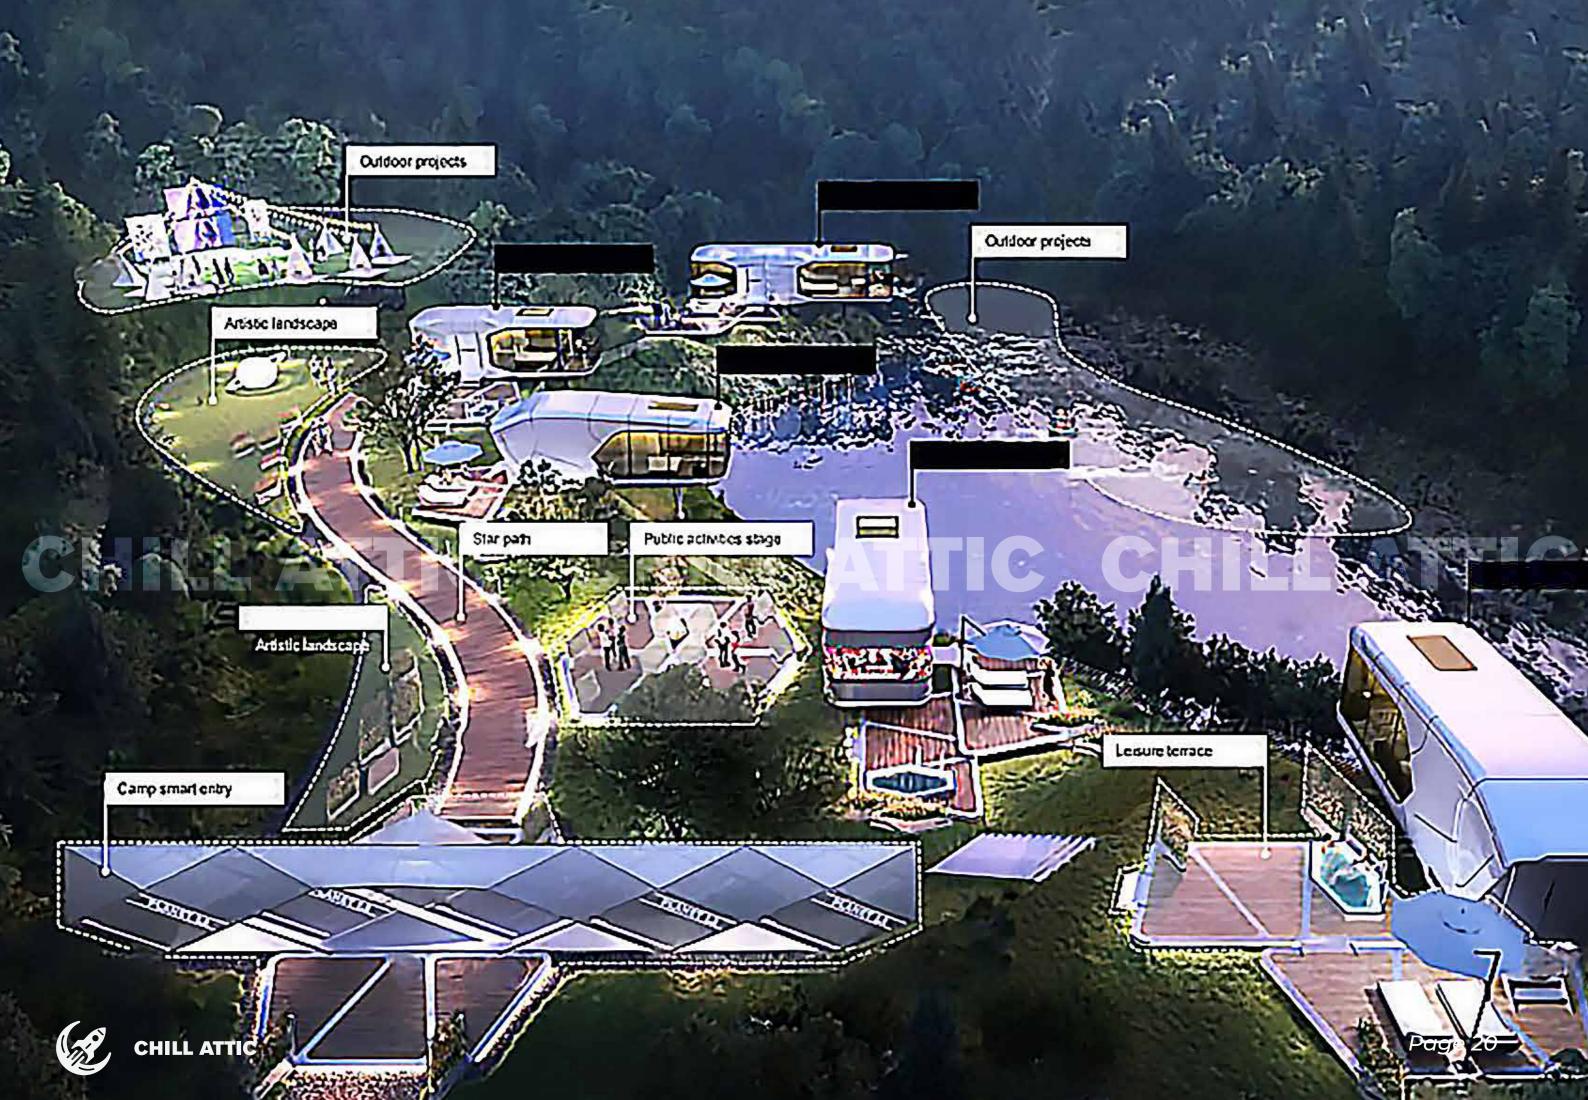

| MAXIMUM NUMBER      | 4-6 PEOPLE |
|------------|-------------------------|---------------------|------------|
| DIMENSIONS | L8500mm、W3200mm、H3200mm | MAXIMUM ELECTRICITY | 12KW       |
| LAND       | 27.2m²                  | INDOOR GROUND LOAD  | 500KG/m²   |

### PRODUCT FEATURES

\_

The space compartment uses a metal shell with a sense of technology and a single cabin with a 270 -degree tempered glass; the viewing view of the viewing balcony is unobstructed; the whole house adopts Xiaomi intelligent control system, high quality, low energy consumption, and full intelligence. The products have been put into production in batches, and the product testing waterproof, insulation, insulation, and materials have reached international standards.





















































## PRODUCT SERIES CC115





Note: The product continues to be upgraded and iterates.

| MODEL      | CC115                    | MAXIMUM NUMBER      | 4-8 PEOPLE |
|------------|--------------------------|---------------------|------------|
| DIMENSIONS | L11500mm、W3200mm、H3200mm | MAXIMUM ELECTRICITY | 12KW       |
| LAND       | 36.8m²                   | INDOOR GROUND LOAD  | 500KG/m²   |

### **PRODUCT FEATURES**

The national color "space cabin" uses light steel structure assembly, aviation composite integrated material combination, and gives intelligent systems, beautiful shapes, insulation and insulation, especially the "space capsule" floor glass to three layers of hollow coating mirror glass to make "The "space cabin" building is integrated with the surroun