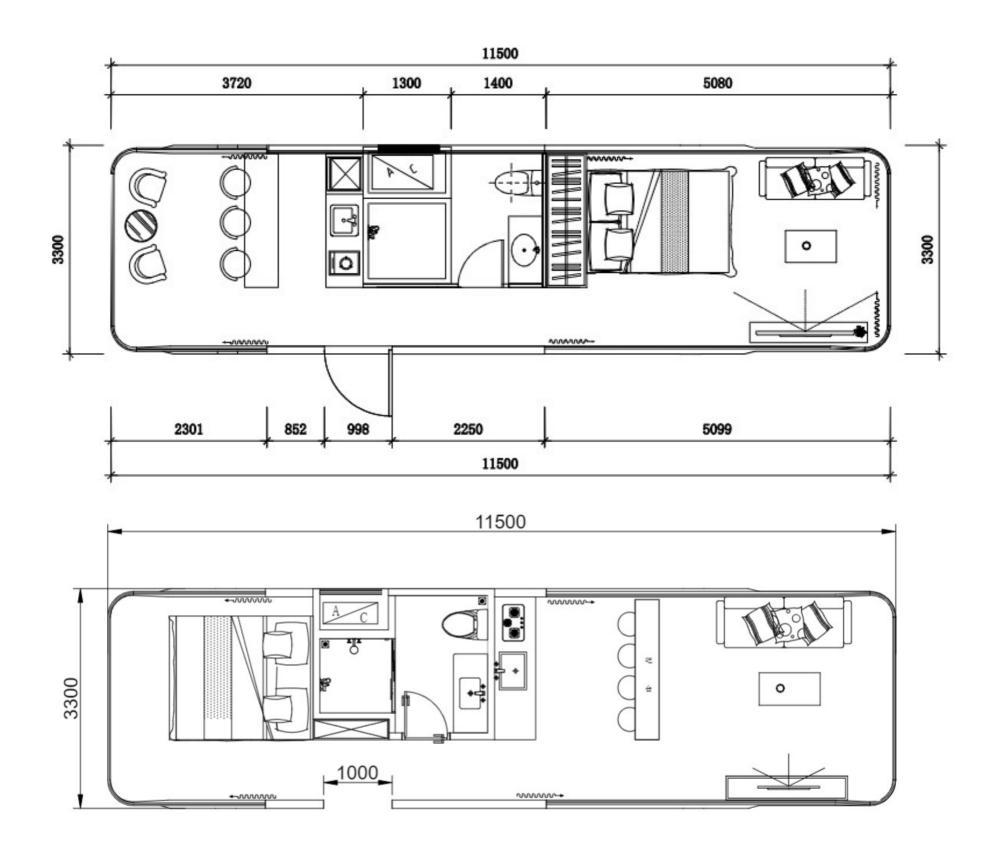

## PRODUCT SERIES CC115

Note: The product continues to be upgraded and iterates.

| MODEL      | CC115                    | MAXIMUM NUMBER      | 4-8 PEOPLE |
|------------|--------------------------|---------------------|------------|
| DIMENSIONS | L11500mm、W3200mm、H3200mm | MAXIMUM ELECTRICITY | 12KW       |
| LAND       | 36.8m²                   | INDOOR GROUND LOAD  | 500KG/m²   |

### **PRODUCT FEATURES**

The national color "space cabin" uses light steel structure assembly, aviation composite integrated material combination, and gives intelligent systems, beautiful shapes, insulation and insulation, especially the "space capsule" floor glass to three layers of hollow coating mirror glass to make "The "space cabin" building is integrated with the surrounding landscapes to form a beautiful landscape.