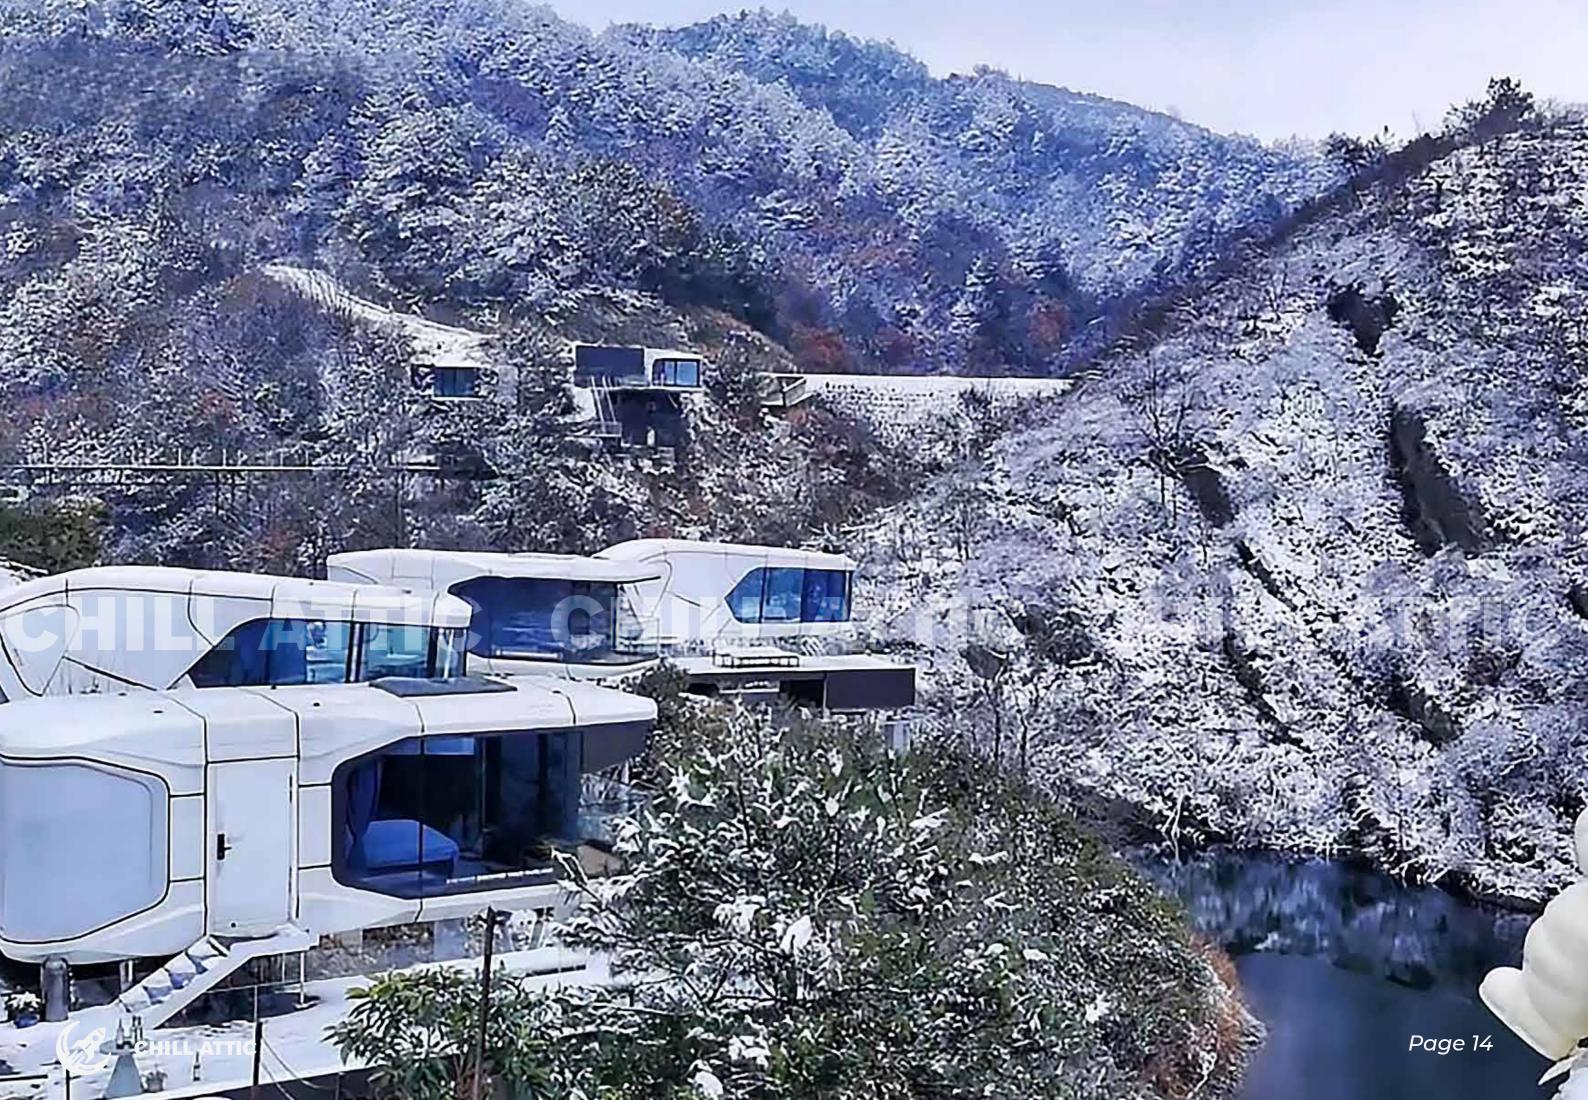

### 4. Unlimited terrain, ecological development

The all -in -one cabin does not play the foundation. It is suitable for all terrain, applicable mountains, seaside, and even sea. It does not destroy the ecological environment, no building waste, and ecological environmental protection. Further saving the foundation costs and reducing the requirements for geological conditions.

### 1. Super strong steel mixed, 100 years of quality

The main structure of the product is a special steel structure with strong structure design, which strengthens windproof and shock resistance. The main material uses high -strength composite materials and aluminum alloy shells, with high safety and strong protection. Typhoon above level 12, anti -corrosion prevention and moisture. Special thermal insulation and cold design, without fear of environmental conditions, can be minimum to minus 30 degrees.