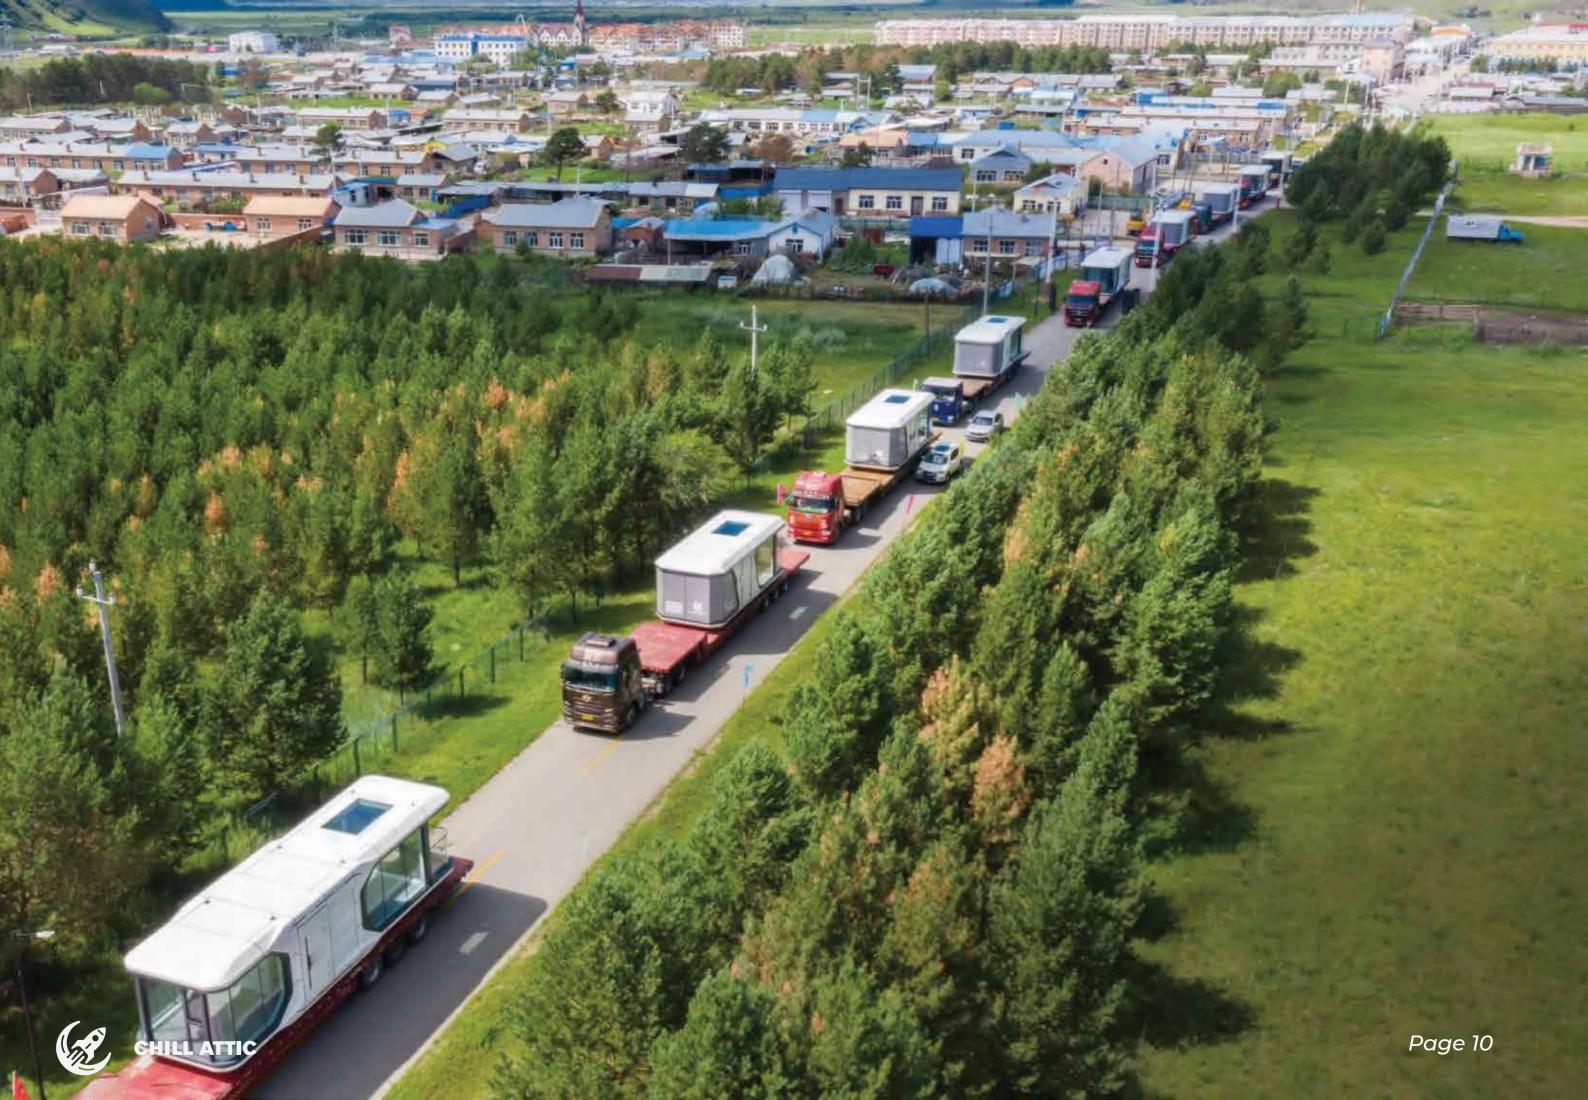

### Transportation

From factory to port and from port to project site, product should be transported on a delivery vehicle (standard semi-trailer, Length: 13.5m, Width: 3m, Height: ≤4.2m). Beside, it is shipped by a flat rack-container overseas.