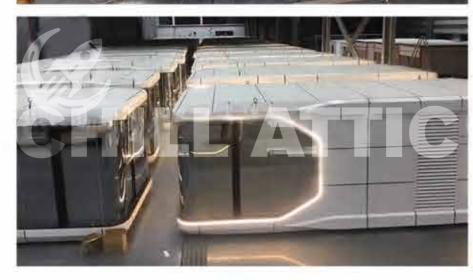

perience.





### Transportation

From factory to port and from port to project site, product should be transported on a delivery vehicle (standard semi-trailer, Length: 13.5m, Width: 3m, Height: ≤4.2m). Beside, it is shipped by a flat rack-container overseas.

### Hoisting

After arriving the project site, the product should be hoisted by the local crane service. The weight of the product is between 6 to 10 tons. It is recommended to arrange ≥25 tons for loading and unloading.

### Installation

Before installation, the plumbing system and electrical system and foundation should be prepared in accordance with the standard drawings provided by our company. Place the product in the designated location and test the performance after the installation is done.





## PROJECT PRODUCTION