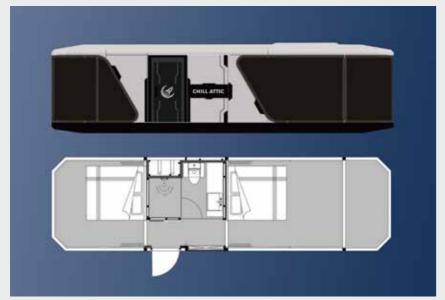

## PRODUCT SERIES CC85

Note: The product continues to be upgraded and iterates.

| MODEL      | CC85                    | MAXIMUM NUMBER      | 4-6 PEOPLE |
|------------|-------------------------|---------------------|------------|
| DIMENSIONS | L8500mm、W3200mm、H3200mm | MAXIMUM ELECTRICITY | 12KW       |
| LAND       | 27.2m²                  | INDOOR GROUND LOAD  | 500KG/m²   |

### PRODUCT FEATURES

\_

The space compartment uses a metal shell with a sense of technology and a single cabin with a 270 -degree tempered glass; the viewing view of the viewing balcony is unobstructed; the whole house adopts Xiaomi intelligent control system, high quality, low energy consumption, and full intelligence. The products have been put into production in batches, and the product testing waterproof, insulation, insulation, and materials have reached international standards.