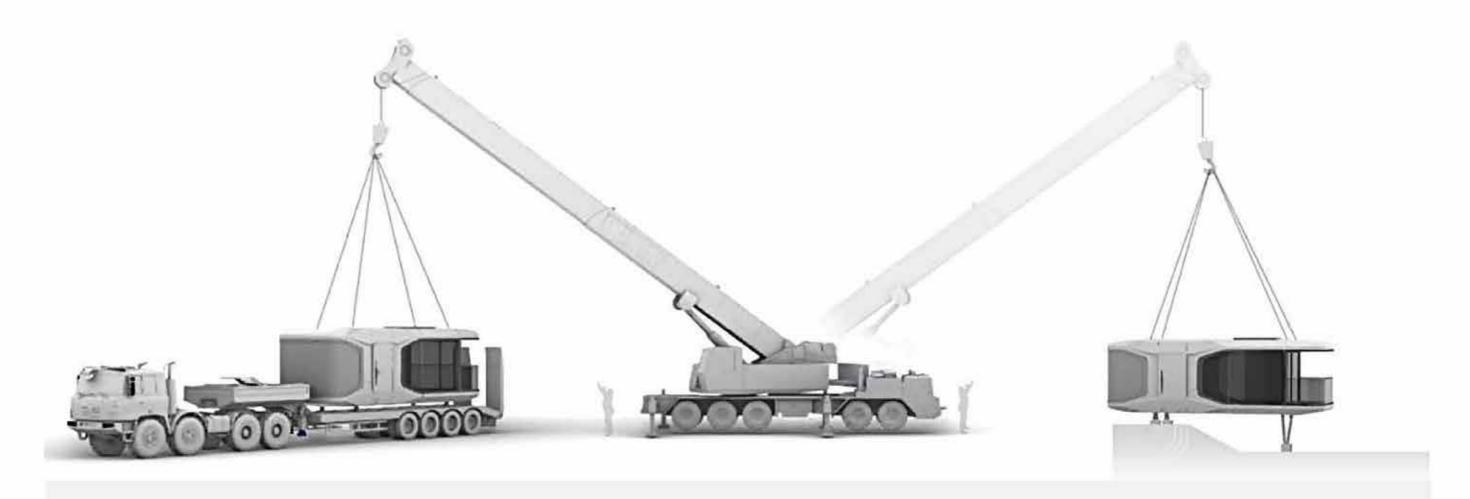

### Transportation

From factory to port and from port to project site, product should be transported on a delivery vehicle (standard semi-trailer, Length: 13.5m, Width: 3m, Height: ≤4.2m). Beside, it is shipped by a flat rack-container overseas.

### Hoisting

After arriving the project site, the product should be hoisted by the local crane service. The weight of the product is between 6 to 10 tons. It is recommended to arrange ≥25 tons for loading and unloading.

### Installation

Before installation, the plumbing system and electrical system and foundation should be prepared in accordance with the standard drawings provided by our company. Place the product in the designated location and test the performance after the installation is done.