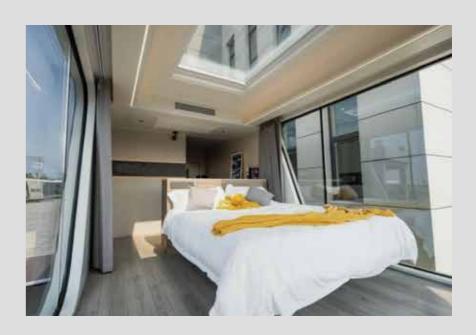

### PRODUCT FEATURES

\_

The space compartment uses a metal shell with a sense of technology and a single cabin with a 270 -degree tempered glass; the viewing view of the viewing balcony is unobstructed; the whole house adopts Xiaomi intelligent control system, high quality, low energy consumption, and full intelligence. The products have been put into production in batches, and the product testing waterproof, insulation, insulation, and materials have reached international standards.

### **PRODUCT FEATURES**

The national color "space cabin" uses light steel structure assembly, aviation composite integrated material combination, and gives intelligent systems, beautiful shapes, insulation and insulation, especially the "space capsule" floor glass to three layers of hollow coating mirror glass to make "The "space cabin" building is integrated with the surrounding landscapes to form a beautiful landscape.