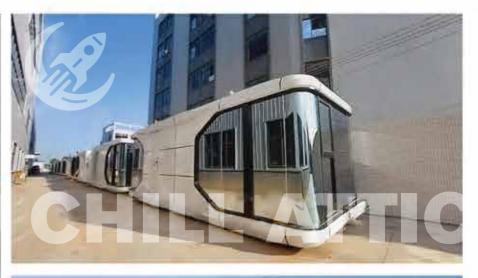

## PRODUCT SERIES CC85

Note: The product continues to be upgraded and iterates.

| MODEL      | CC85                    | MAXIMUM NUMBER      | 4-6 PEOPLE |
|------------|-------------------------|---------------------|------------|
| DIMENSIONS | L8500mm、W3200mm、H3200mm | MAXIMUM ELECTRICITY | 12KW       |
| LAND       | 27.2m²                  | INDOOR GROUND LOAD  | 500KG/m²   |

### PRODUCT FEATURES

\_

The space compartment uses a metal shell with a sense of technology and a single cabin with a 270 -degree tempered glass; the viewing view of the viewing balcony is unobstructed; the whole house adopts Xiaomi intelligent control system, high quality, low energy consumption, and full intelligence. The products have been put into production in batches, and the product testing waterproof, insulation, insulation, and materials have reached international standards.

## PRODUCT SERIES CC115

Note: The product continues to be upgraded and iterates.

| MODEL      | CC115                    | MAXIMUM NUMBER      | 4-8 PEOPLE |
|------------|--------------------------|---------------------|------------|
| DIMENSIONS | L11500mm、W3200mm、H3200mm | MAXIMUM ELECTRICITY | 12KW       |
| LAND       | 36.8m²                   | INDOOR GROUND LOAD  | 500KG/m²   |

### **PRODUCT FEATURES**

The national color "space cabin" uses light steel structure assembly, aviation composite integrated material combination, and gives intelligent systems, beautiful shapes, insulation and insulation, especially the "space capsule" floor glass to three layers of hollow coating mirror glass to make "The "space cabin" building is integrated with the surrounding landscapes to form a beautiful landscape.