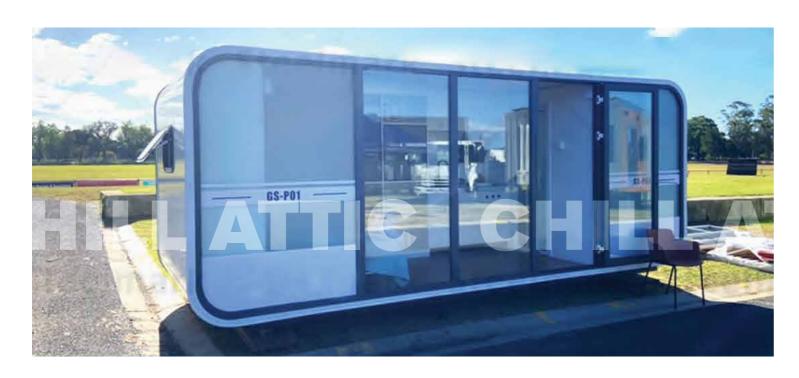

# PRODUCT NAME VV85

| DIMENSIONS | L5800, W2250, H2450MM  | LAND | 13m²               | MAXIMUM NUMBER | 1-2 people |
|------------|------------------------|------|--------------------|----------------|------------|
| DIMENSIONS | L8500, W2250, H2450MM  | LAND | 19m²               | MAXIMUM NUMBER | 2-4 people |
| DIMENSIONS | L11500, W2250, H2450MM | LAND | 26.5m <sup>2</sup> | MAXIMUM NUMBER | 4-6 people |

Glass steel apple cabin. Available in three different sizes. Can be selected according to their own needs.