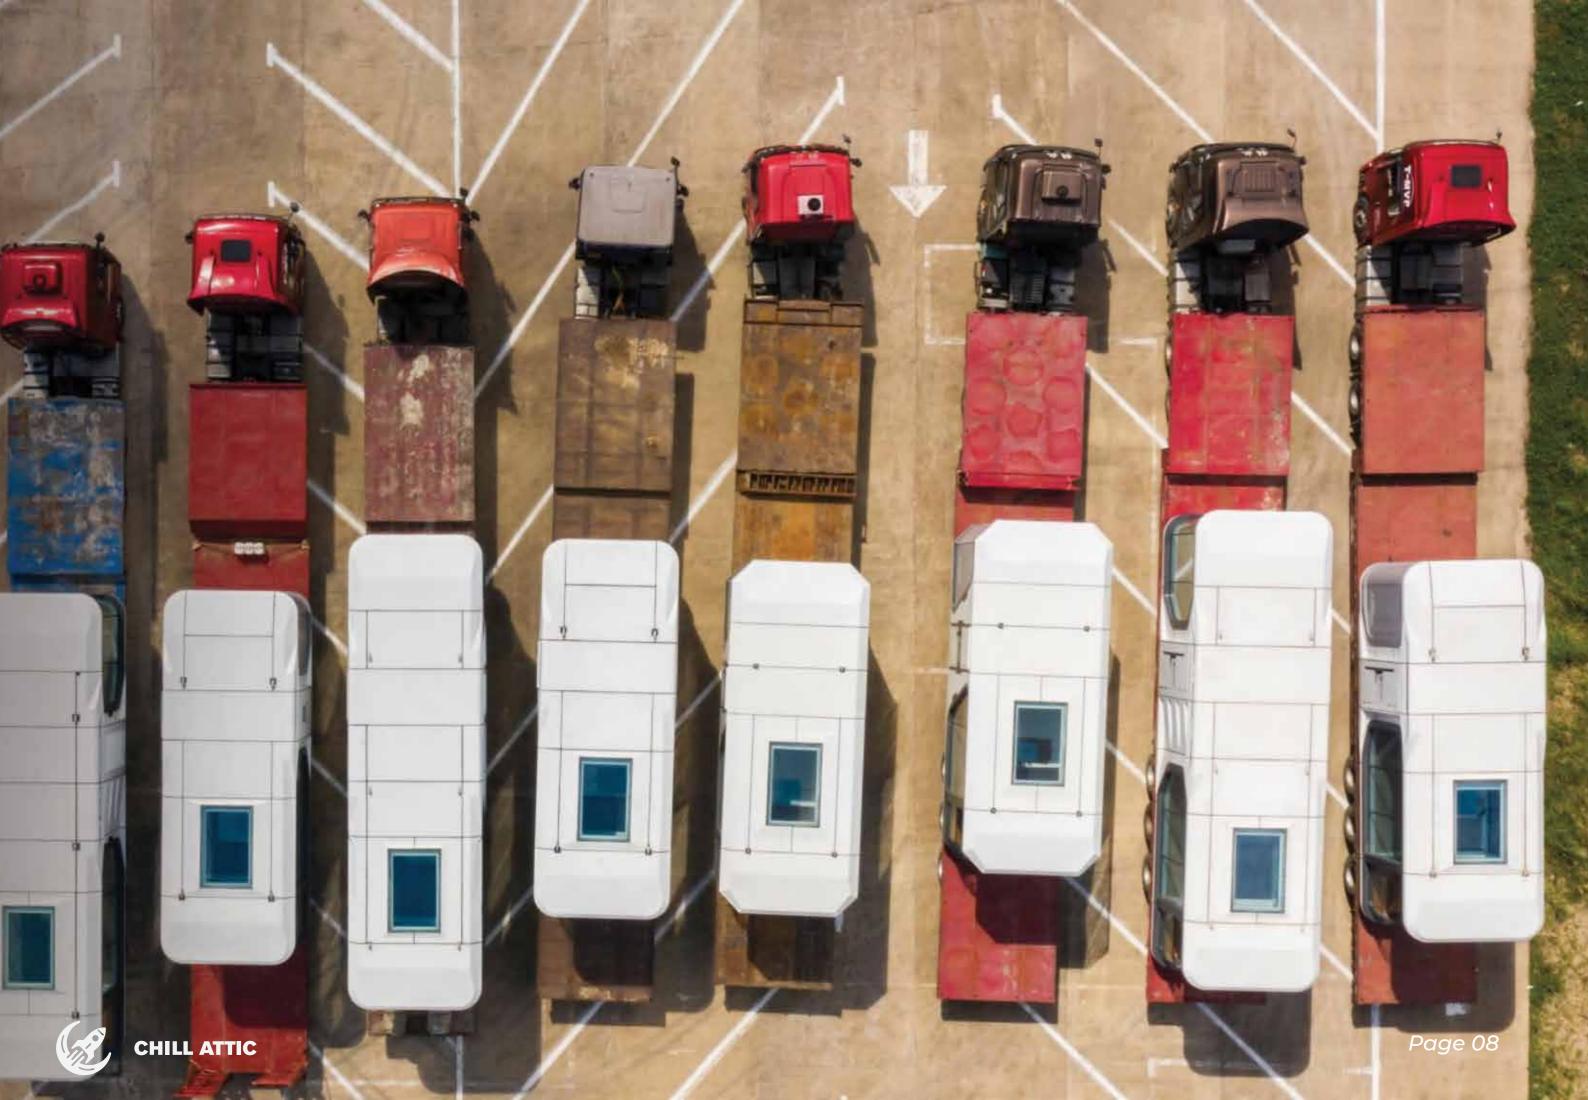

### Transportation

From factory to port and from port to project site, product should be transported on a delivery vehicle (standard semi-trailer, Length: 13.5m, Width: 3m, Height: ≤4.2m). Beside, it is shipped by a flat rack-container overseas.

### Hoisting

After arriving the project site, the product should be hoisted by the local crane service. The weight of the product is between 6 to 10 tons. It is recommended to arrange ≥25 tons for loading and unloading.