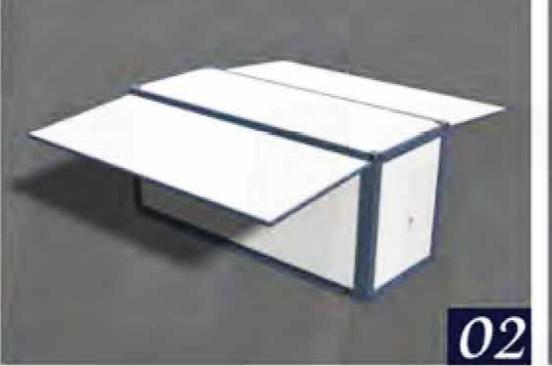

# PRODUCT NAME Cargo Cottage

- 1 Steel structure (galvanized + white paint)
- 2 50mm EPS sandwich panel wall panel (double-sided 0.426mm steel plate)
- 3 100mm insulating glass wool in the middle of the roof, 50mm EPS sandwich panels on both sides
- 4 15mm bamboo glue floor + 3.5mm lock PVC floor glue
- 5 Aluminum alloy double-glazed upper-hung window
- **6** Exterior door double sliding glass door
- 7 EPS sandwich panel door with ball lock inside
- Glass shower room with shower + toilet + washbasin with cabinet + mirror + towel rack + exhaust fan
- **9** Outdoor retractable canopy + porch light
- 10 Adjustable horizontal support + pulley
- 11 Electrical system (including LED lights, sockets, switches)
- 12 Including indoor plumbing systems

FOLDING SIZE EXPANDED SIZE

W2200mm, L 5800mm, H2500mm W6300mm, L5800mm, H2500mm

### PRODUCT CASE

The Expandable container is easy to assemble and can be moved frequently, has enough usable area and spacious living space, all accessories are assembled at the factory, and the house can be folded to save space when transporting. When transported to its destination, it can be quickly and easily installed on the ground.