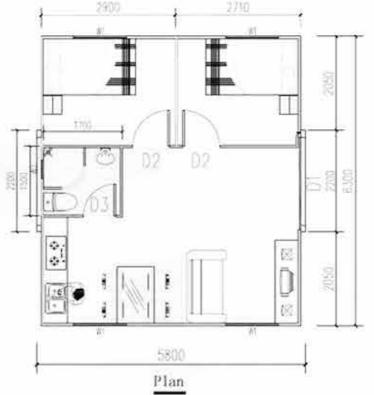

## PRODUCT SERIES CC85

Note: The product continues to be upgraded and iterates.

| MODEL      | CC85                    | MAXIMUM NUMBER      | 4-6 PEOPLE |
|------------|-------------------------|---------------------|------------|
| DIMENSIONS | L8500mm、W3200mm、H3200mm | MAXIMUM ELECTRICITY | 12KW       |
| LAND       | 27.2m²                  | INDOOR GROUND LOAD  | 500KG/m²   |

## PRODUCT SERIES CC115

Note: The product continues to be upgraded and iterates.

| MODEL      | CC115                    | MAXIMUM NUMBER      | 4-8 PEOPLE |
|------------|--------------------------|---------------------|------------|
| DIMENSIONS | L11500mm、W3200mm、H3200mm | MAXIMUM ELECTRICITY | 12KW       |
| LAND       | 36.8m²                   | INDOOR GROUND LOAD  | 500KG/m²   |