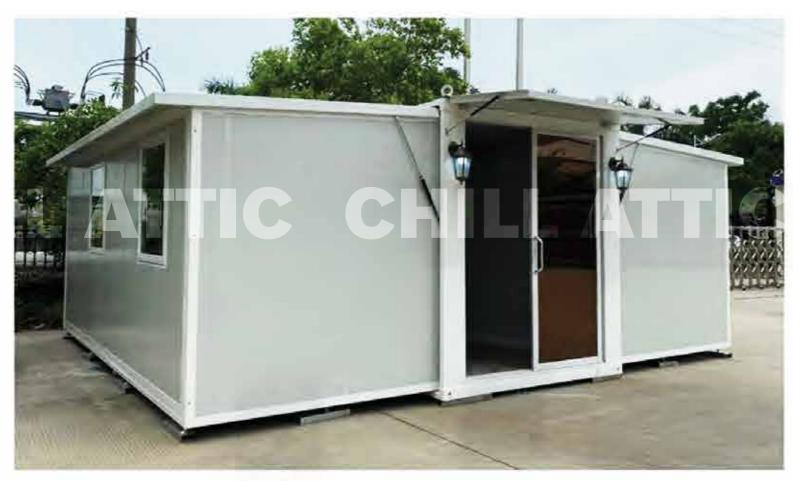

# PRODUCT NAME Cargo Cottage

- 1 Steel structure (galvanized + white paint)
- 2 50mm EPS sandwich panel wall panel (double-sided 0.426mm steel plate)
- 3 100mm insulating glass wool in the middle of the roof, 50mm EPS sandwich panels on both sides
- 4 15mm bamboo glue floor + 3.5mm lock PVC floor glue
- 5 Aluminum alloy double-glazed upper-hung window
- **6** Exterior door double sliding glass door
- 7 EPS sandwich panel door with ball lock inside
- Glass shower room with shower + toilet + washbasin with cabinet + mirror + towel rack + exhaust fan
- **9** Outdoor retractable canopy + porch light
- 10 Adjustable horizontal support + pulley
- 11 Electrical system (including LED lights, sockets, switches)
- 12 Including indoor plumbing systems

FOLDING SIZE EXPANDED SIZE

W2200mm, L 5800mm, H2500mm W6300mm, L5800mm, H2500mm

### PRODUCT CASE

The Expandable container is easy to assemble and can be moved frequently, has enough usable area and spacious living space, all accessories are assembled at the factory, and the house can be folded to save space when transporting. When transported to its destination, it can be quickly and easily installed on the ground.