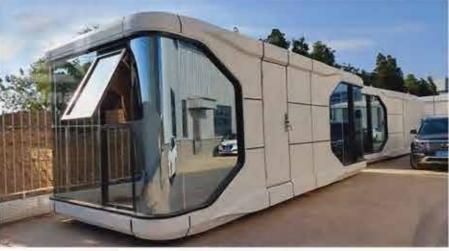

## PRODUCT SERIES CC85

Note: The product continues to be upgraded and iterates.

| MODEL      | CC85                    | MAXIMUM NUMBER      | 4-6 PEOPLE |
|------------|-------------------------|---------------------|------------|
| DIMENSIONS | L8500mm、W3200mm、H3200mm | MAXIMUM ELECTRICITY | 12KW       |
| LAND       | 27.2m²                  | INDOOR GROUND LOAD  | 500KG/m²   |

### PRODUCT FEATURES

\_

The space compartment uses a metal shell with a sense of technology and a single cabin with a 270 -degree tempered glass; the viewing view of the viewing balcony is unobstructed; the whole house adopts Xiaomi intelligent control system, high quality, low energy consumption, and full intelligence. The products have been put into production in batches, and the product testing waterproof, insulation, insulation, and materials have reached international standards.

## PRODUCT SERIES CC115

Note: The product continues to be upgraded and iterates.

| MODEL      | CC115                    | MAXIMUM NUMBER      | 4-8 PEOPLE |
|------------|--------------------------|---------------------|------------|
| DIMENSIONS | L11500mm、W3200mm、H3200mm | MAXIMUM ELECTRICITY | 12KW       |
| LAND       | 36.8m²                   | INDOOR GROUND LOAD  | 500KG/m²   |

### **PRODUCT FEATURES**

The national color "space cabin" uses light steel structure assembly, aviation composite integrated material combination, and gives intelligent systems, beautiful shapes, insulation and insulation, especially the "space capsule" floor glass to three layers of hollow coating mirror glass to make "The "space cabin" building is integrated with the surrounding landscapes to form a beautiful landscape.