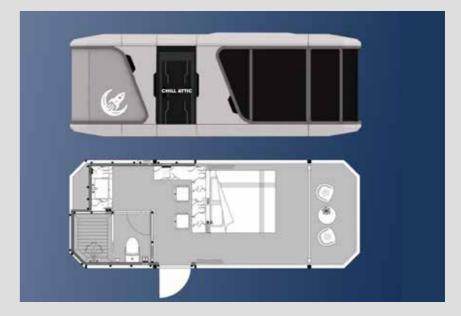

## PRODUCT SERIES CC85

Note: The product continues to be upgraded and iterates.

| MODEL      | CC85                    | MAXIMUM NUMBER      | 4-6 PEOPLE |
|------------|-------------------------|---------------------|------------|
| DIMENSIONS | L8500mm、W3200mm、H3200mm | MAXIMUM ELECTRICITY | 12KW       |
| LAND       | 27.2m²                  | INDOOR GROUND LOAD  | 500KG/m²   |

### PRODUCT FEATURES

\_

The space compartment uses a metal shell with a sense of technology and a single cabin with a 270 -degree tempered glass; the viewing view of the viewing balcony is unobstructed; the whole house adopts Xiaomi intelligent control system, high quality, low energy consumption, and full intelligence. The products have been put into production in batches, and the product testing waterproof, insulation, insulation, and materials have reached international standards.