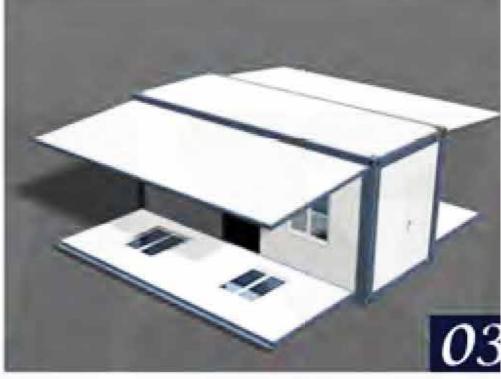

## PRODUCT SERIES CC85

Note: The product continues to be upgraded and iterates.

| MODEL      | CC85                    | MAXIMUM NUMBER      | 4-6 PEOPLE |
|------------|-------------------------|---------------------|------------|
| DIMENSIONS | L8500mm、W3200mm、H3200mm | MAXIMUM ELECTRICITY | 12KW       |
| LAND       | 27.2m²                  | INDOOR GROUND LOAD  | 500KG/m²   |

### PRODUCT FEATURES

\_

The space compartment uses a metal shell with a sense of technology and a single cabin with a 270 -degree tempered glass; the viewing view of the viewing balcony is unobstructed; the whole house adopts Xiaomi intelligent control system, high quality, low energy consumption, and full intelligence. The products have been put into production in batches, and the product testing waterproof, insulation, insulation, and materials have reached international standards.