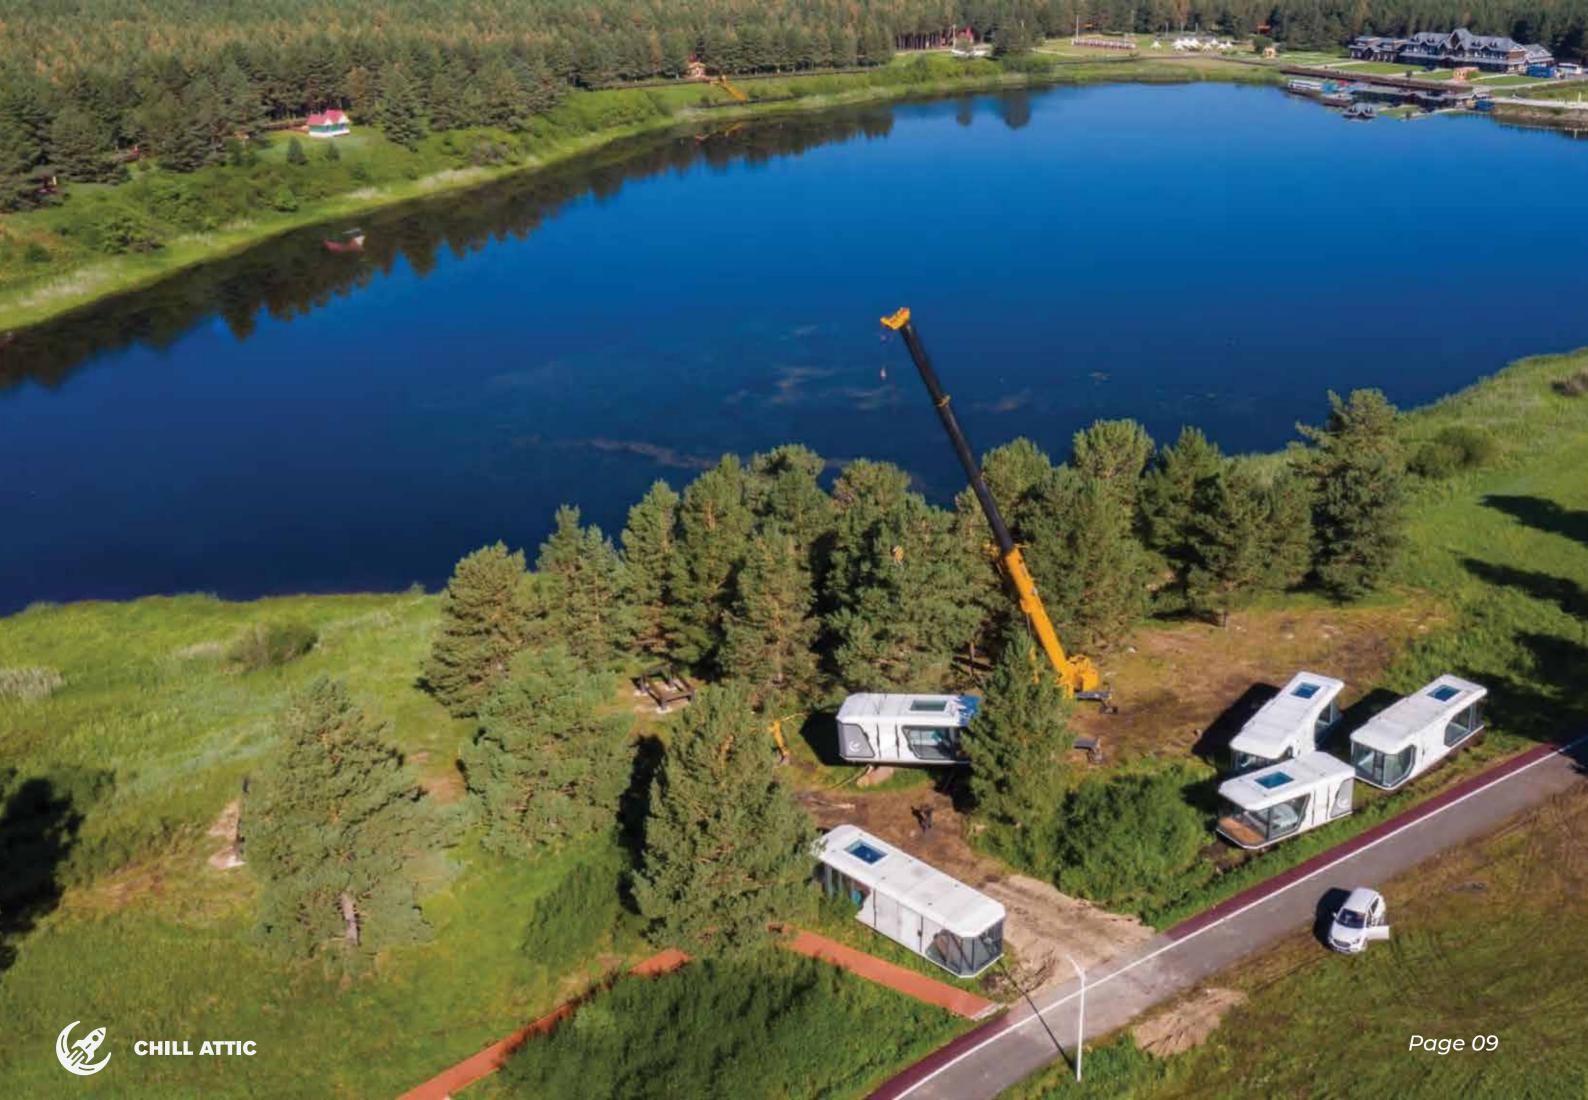

### Hoisting

After arriving the project site, the product should be hoisted by the local crane service. The weight of the product is between 6 to 10 tons. It is recommended to arrange ≥25 tons for loading and unloading.

### Installation

Before installation, the plumbing system and electrical system and foundation should be prepared in accordance with the standard drawings provided by our company. Place the product in the designated location and test the performance after the installation is done.