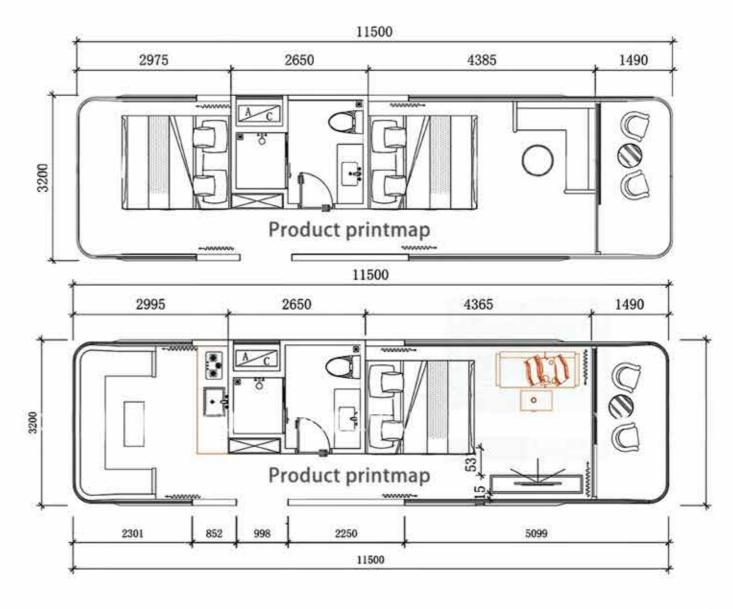

## PRODUCT SERIES CC115

Note: The product continues to be upgraded and iterates.

| MODEL      | CC115                    | MAXIMUM NUMBER      | 4-8 PEOPLE |
|------------|--------------------------|---------------------|------------|
| DIMENSIONS | L11500mm、W3200mm、H3200mm | MAXIMUM ELECTRICITY | 12KW       |
| LAND       | 36.8m²                   | INDOOR GROUND LOAD  | 500KG/m²   |

### **PRODUCT FEATURES**

The national color "space cabin" uses light steel structure assembly, aviation composite integrated material combination, and gives intelligent systems, beautiful shapes, insulation and insulation, especially the "space capsule" floor glass to three layers of hollow coating mirror glass to make "The "space cabin" building is integrated with the surrounding landscapes to form a beautiful landscape.