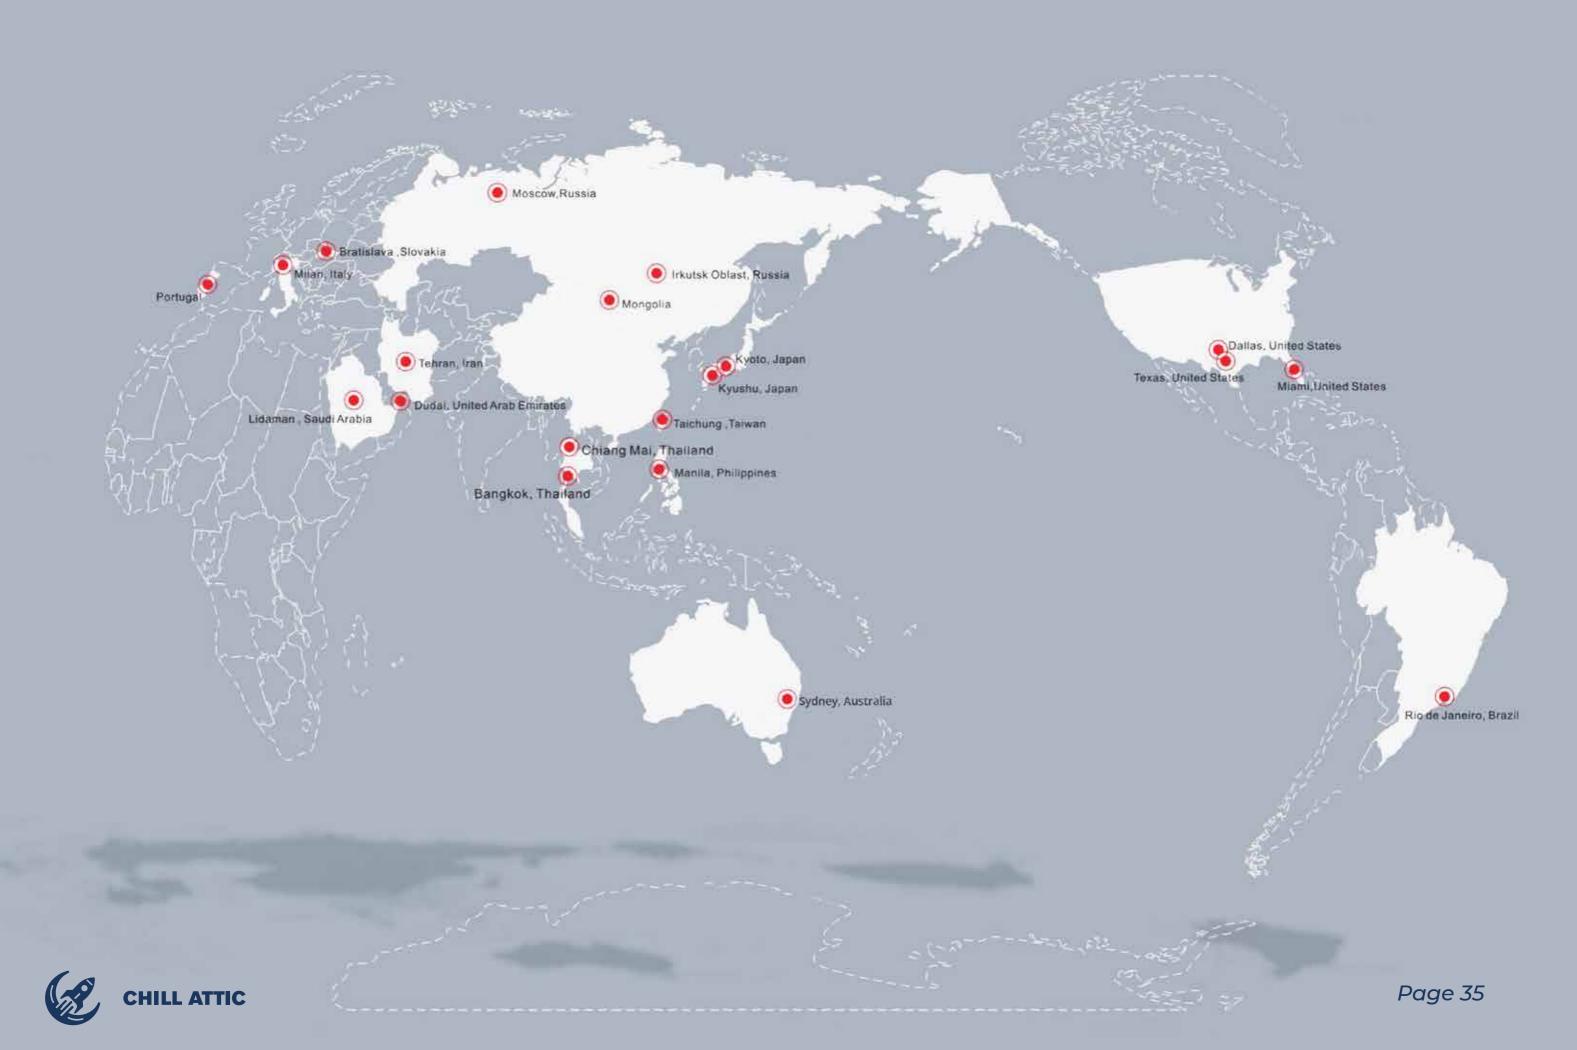

ing an exceptional viewing experience.





### Transportation

From factory to port and from port to project site, product should be transported on a delivery vehicle (standard semi-trailer, Length: 13.5m, Width: 3m, Height: ≤4.2m). Beside, it is shipped by a flat rack-container overseas.

### Hoisting

After arriving the project site, the product should be hoisted by the local crane service. The weight of the product is between 6 to 10 tons. It is recommended to arrange ≥25 tons for loading and unloading.

### Installation

Before installation, the plumbing system and electrical system and foundation should be prepared in accordance with the standard drawings provided by our company. Place the product in the designated location and test the performance after the installation is done.





## PROJECT PRODUCTION