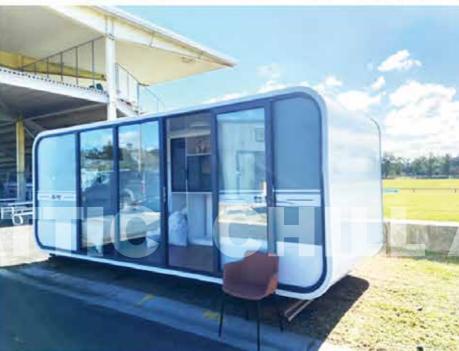

## PRODUCT SERIES CC85

Note: The product continues to be upgraded and iterates.

| MODEL      | CC85                    | MAXIMUM NUMBER      | 4-6 PEOPLE |
|------------|-------------------------|---------------------|------------|
| DIMENSIONS | L8500mm、W3200mm、H3200mm | MAXIMUM ELECTRICITY | 12KW       |
| LAND       | 27.2m²                  | INDOOR GROUND LOAD  | 500KG/m²   |

### PRODUCT FEATURES

\_

The space compartment uses a metal shell with a sense of technology and a single cabin with a 270 -degree tempered glass; the viewing view of the viewing balcony is unobstructed; the whole house adopts Xiaomi intelligent control system, high quality, low energy consumption, and full intelligence. The products have been put into production in batches, and the product testing waterproof, insulation, insulation, and materials have reached international standards.