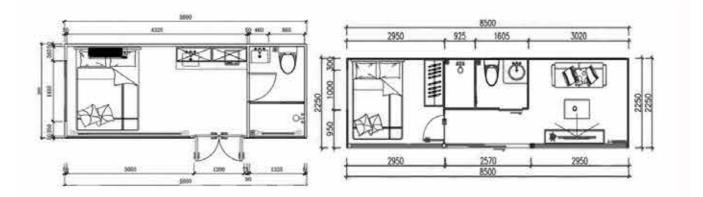

## PRODUCT SERIES CC85

Note: The product continues to be upgraded and iterates.

| MODEL      | CC85                    | MAXIMUM NUMBER      | 4-6 PEOPLE |
|------------|-------------------------|---------------------|------------|
| DIMENSIONS | L8500mm、W3200mm、H3200mm | MAXIMUM ELECTRICITY | 12KW       |
| LAND       | 27.2m²                  | INDOOR GROUND LOAD  | 500KG/m²   |

### PRODUCT FEATURES

\_

The space compartment uses a metal shell with a sense of technology and a single cabin with a 270 -degree tempered glass; the viewing view of the viewing balcony is unobstructed; the whole house adopts Xiaomi intelligent control system, high quality, low energy consumption, and full intelligence. The products have been put into production in batches, and the product testing waterproof, insulation, insulation, and materials have reached international standards.