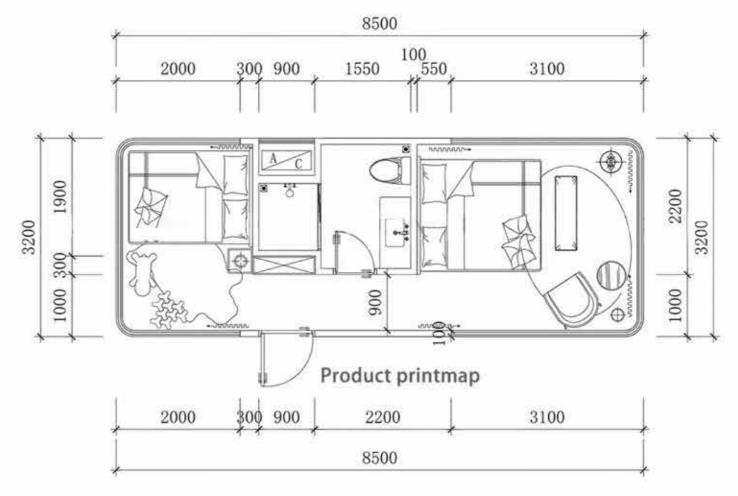

## PRODUCT SERIES CC85

Note: The product continues to be upgraded and iterates.

| MODEL      | CC85                    | MAXIMUM NUMBER      | 4-6 PEOPLE |
|------------|-------------------------|---------------------|------------|
| DIMENSIONS | L8500mm、W3200mm、H3200mm | MAXIMUM ELECTRICITY | 12KW       |
| LAND       | 27.2m²                  | INDOOR GROUND LOAD  | 500KG/m²   |

### PRODUCT FEATURES

\_

The space compartment uses a metal shell with a sense of technology and a single cabin with a 270 -degree tempered glass; the viewing view of the viewing balcony is unobstructed; the whole house adopts Xiaomi intelligent control system, high quality, low energy consumption, and full intelligence. The products have been put into production in batches, and the product testing waterproof, insulation, insulation, and materials have reached international standards.