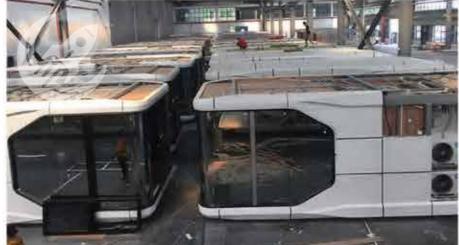

experience.





### Transportation

From factory to port and from port to project site, product should be transported on a delivery vehicle (standard semi-trailer, Length: 13.5m, Width: 3m, Height: ≤4.2m). Beside, it is shipped by a flat rack-container overseas.

### Hoisting

After arriving the project site, the product should be hoisted by the local crane service. The weight of the product is between 6 to 10 tons. It is recommended to arrange ≥25 tons for loading and unloading.

### Installation

Before installation, the plumbing system and electrical system and foundation should be prepared in accordance with the standard drawings provided by our company. Place the product in the designated location and test the performance after the installation is done.





## PROJECT PRODUCTION