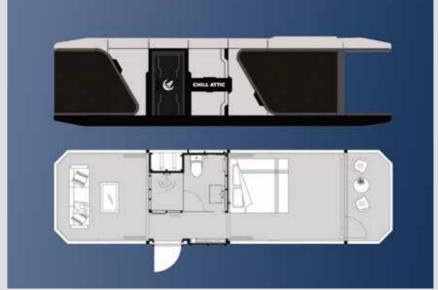

## PRODUCT SERIES CC85

Note: The product continues to be upgraded and iterates.

| MODEL      | CC85                    | MAXIMUM NUMBER      | 4-6 PEOPLE |
|------------|-------------------------|---------------------|------------|
| DIMENSIONS | L8500mm、W3200mm、H3200mm | MAXIMUM ELECTRICITY | 12KW       |
| LAND       | 27.2m²                  | INDOOR GROUND LOAD  | 500KG/m²   |

### PRODUCT FEATURES

\_

The space compartment uses a metal shell with a sense of technology and a single cabin with a 270 -degree tempered glass; the viewing view of the viewing balcony is unobstructed; the whole house adopts Xiaomi intelligent control system, high quality, low energy consumption, and full intelligence. The products have been put into production in batches, and the product testing waterproof, insulation, insulation, and materials have reached international standards.