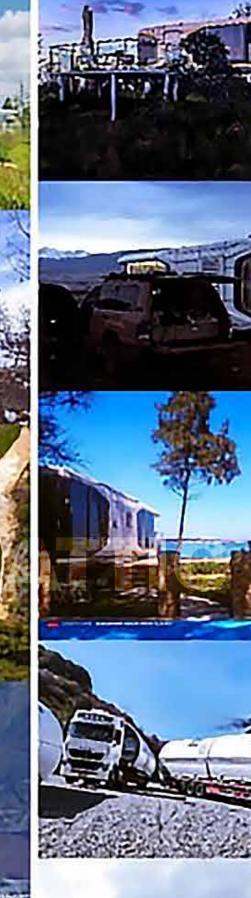

### Transportation

From factory to port and from port to project site, product should be transported on a delivery vehicle (standard semi-trailer, Length: 13.5m, Width: 3m, Height: ≤4.2m). Beside, it is shipped by a flat rack-container overseas.

### Hoisting

After arriving the project site, the product should be hoisted by the local crane service. The weight of the product is between 6 to 10 tons. It is recommended to arrange ≥25 tons for loading and unloading.

### Installation

Before installation, the plumbing system and electrical system and foundation should be prepared in accordance with the standard drawings provided by our company. Place the product in the designated location and test the performance after the installation is done.