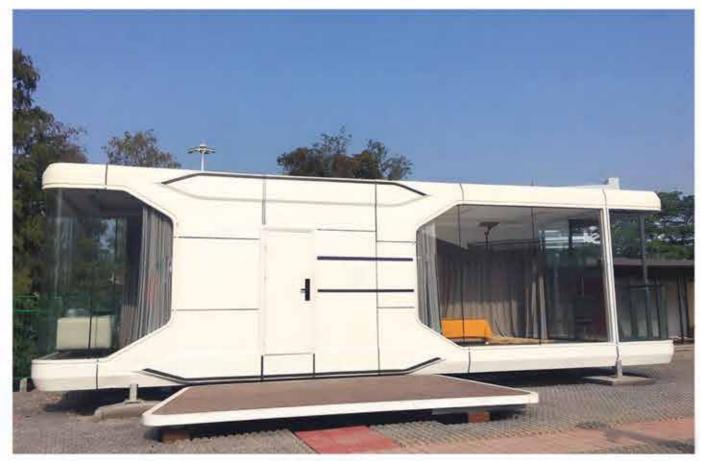

## PRODUCT SERIES CC115

Note: The product continues to be upgraded and iterates.

| MODEL      | CC115                    | MAXIMUM NUMBER      | 4-8 PEOPLE |
|------------|--------------------------|---------------------|------------|
| DIMENSIONS | L11500mm、W3200mm、H3200mm | MAXIMUM ELECTRICITY | 12KW       |
| LAND       | 36.8m²                   | INDOOR GROUND LOAD  | 500KG/m²   |

### **PRODUCT FEATURES**

The national color "space cabin" uses light steel structure assembly, aviation composite integrated material combination, and gives intelligent systems, beautiful shapes, insulation and insulation, especially the "space capsule" floor glass to three layers of hollow coating mirror glass to make "The "space cabin" building is integrated with the surrounding landscapes to form a beautiful landscape.