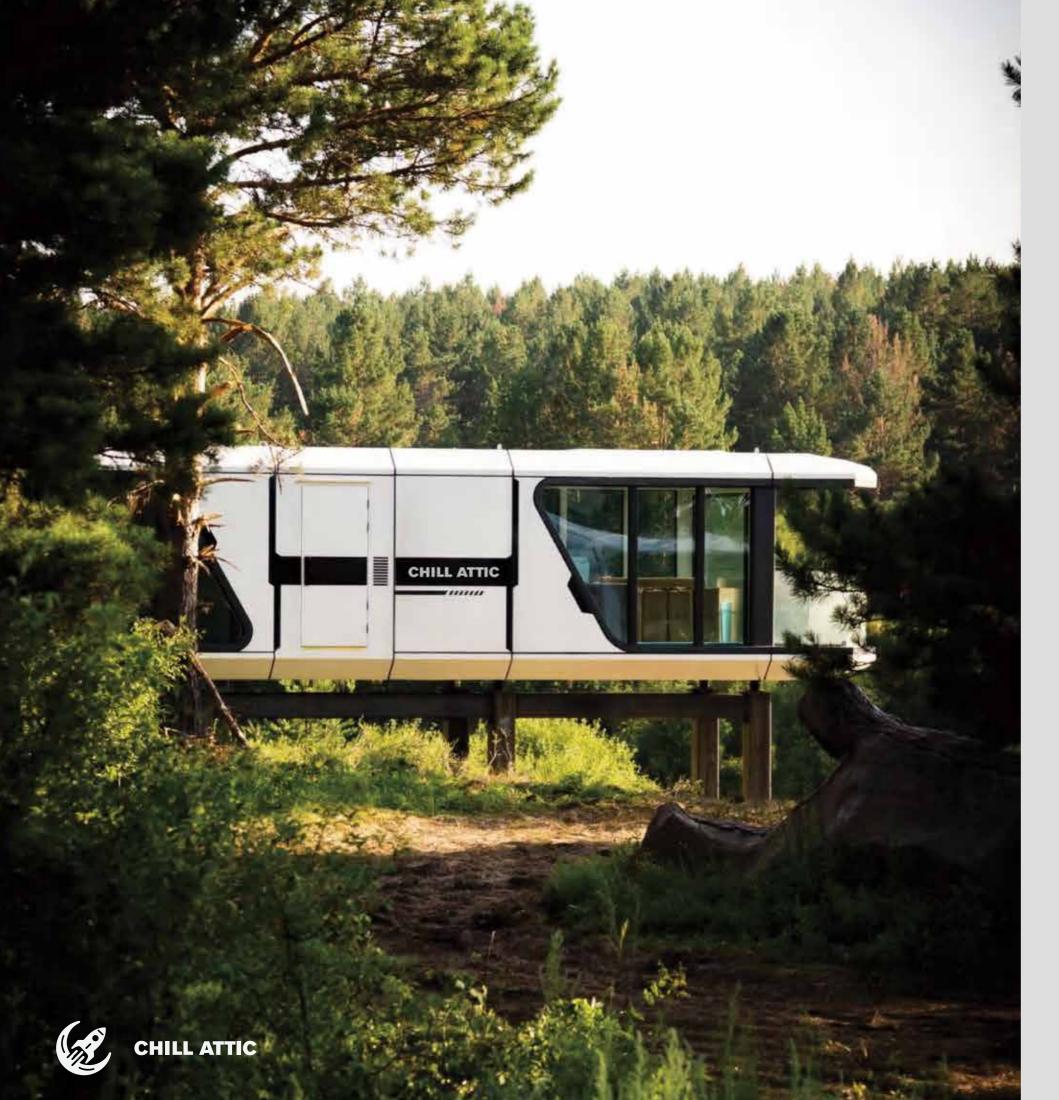

### 1. Super strong steel mixed, 100 years of quality

The main structure of the product is a special steel structure with strong structure design, which strengthens windproof and shock resistance. The main material uses high -strength composite materials and aluminum alloy shells, with high safety and strong protection. Typhoon above level 12, anti -corrosion prevention and moisture. Special thermal insulation and cold design, without fear of environmental conditions, can be minimum to minus 30 degrees.

### 2. Quality design, sucking and drainage

Prefabricated hostels, moving at any time, convenient and fast, personalized design in line with young people's curiosity about novelty, bringing a unique living experience. Through the regional culture of attractions, the national color integrated cabin uses healthy and high -quality environmental protection materials to build a convenient and fast green ecological house that can breathe, which is a building that makes people happy and enhances happiness, and meets people's demands in the landscape.

### 3. Overall prefabrication, fast installation

The intelligent integrated cabin is realized in the factory for 40 days of production, installation and disassembly, integrated transportation, 2 hours on -site installation, no secondary decoration, shortening the construction period, equipped with a full smart home appliance control system, a panoramic view, and its own traffic.

### 4. Unlimited terrain, ecological development

The all -in -one cabin does not play the foundation. It is suitable for all terrain, applicable mountains, seaside, and even sea. It does not destroy the ecological environment, no building waste, and ecological environmental protection. Further saving the foundation costs and reducing the requirements for geological conditions.