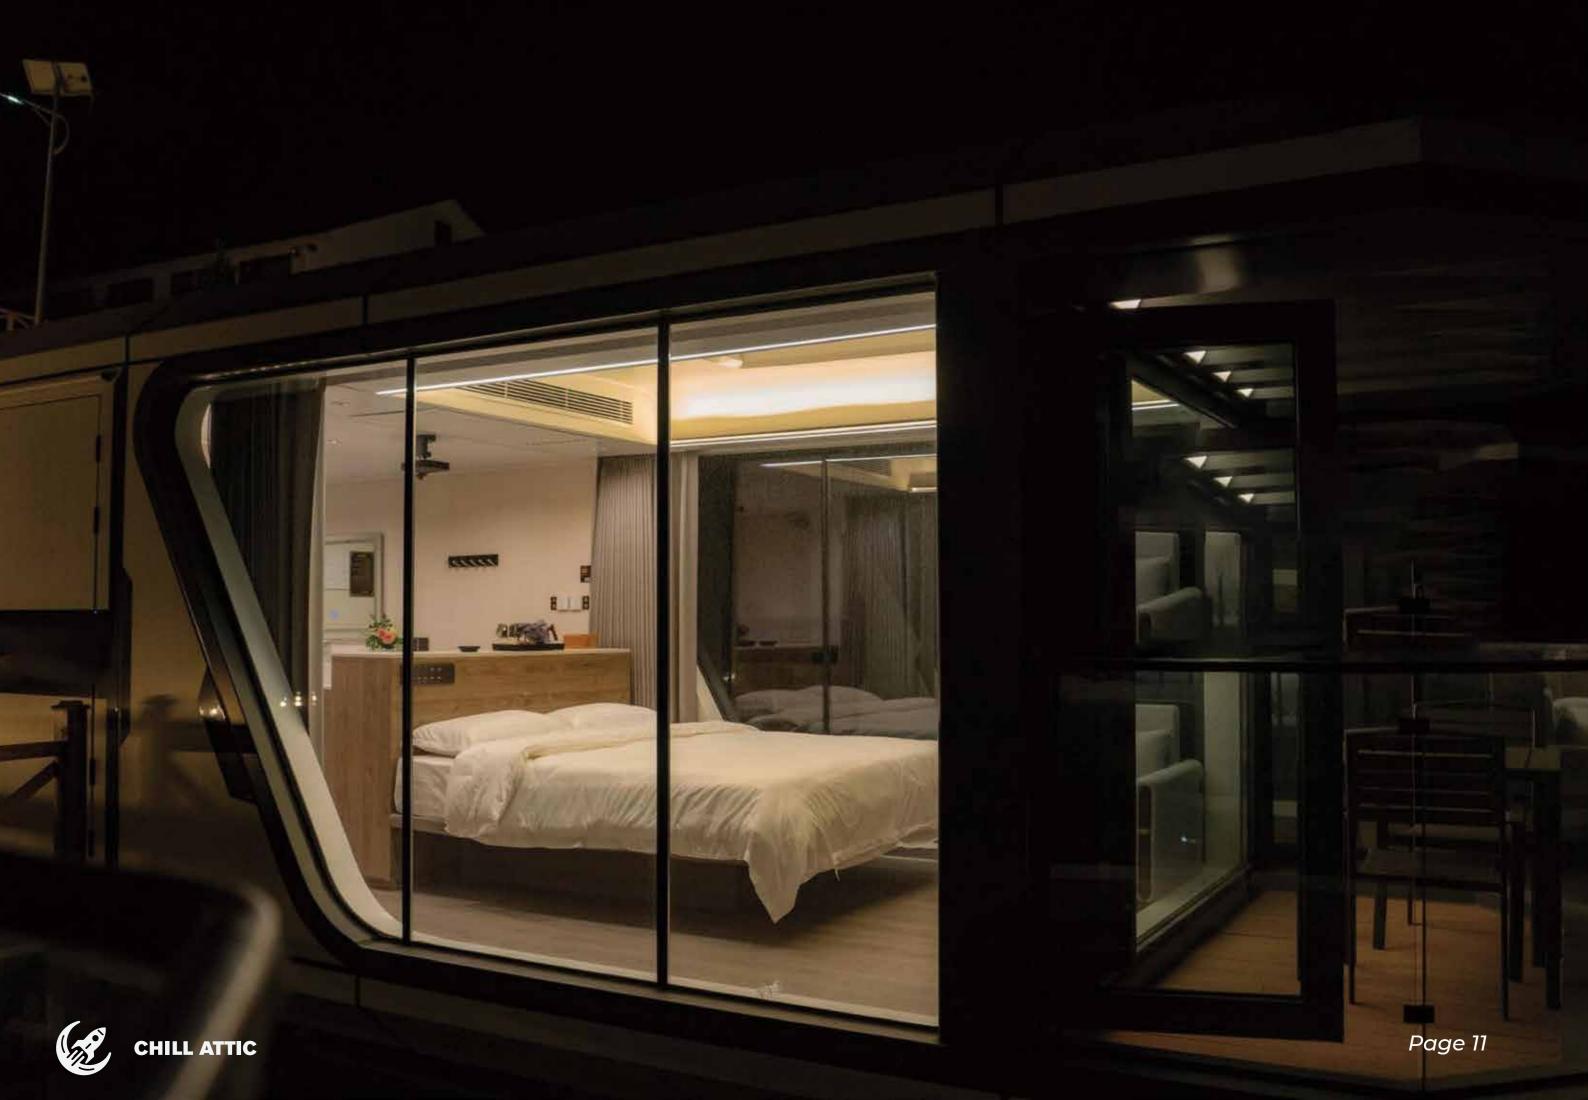

### PRODUCT FEATURES

\_

The space compartment uses a metal shell with a sense of technology and a single cabin with a 270 -degree tempered glass; the viewing view of the viewing balcony is unobstructed; the whole house adopts Xiaomi intelligent control system, high quality, low energy consumption, and full intelligence. The products have been put into production in batches, and the product testing waterproof, insulation, insulation, and materials have reached international standards.

### 1. Super strong steel mixed, 100 years of quality

The main structure of the product is a special steel structure with strong structure design, which strengthens windproof and shock resistance. The main material uses high -strength composite materials and aluminum alloy shells, with high safety and strong protection. Typhoon above level 12, anti -corrosion prevention and moisture. Special thermal insulation and cold design, without fear of environmental conditions, can be minimum to minus 30 degrees.