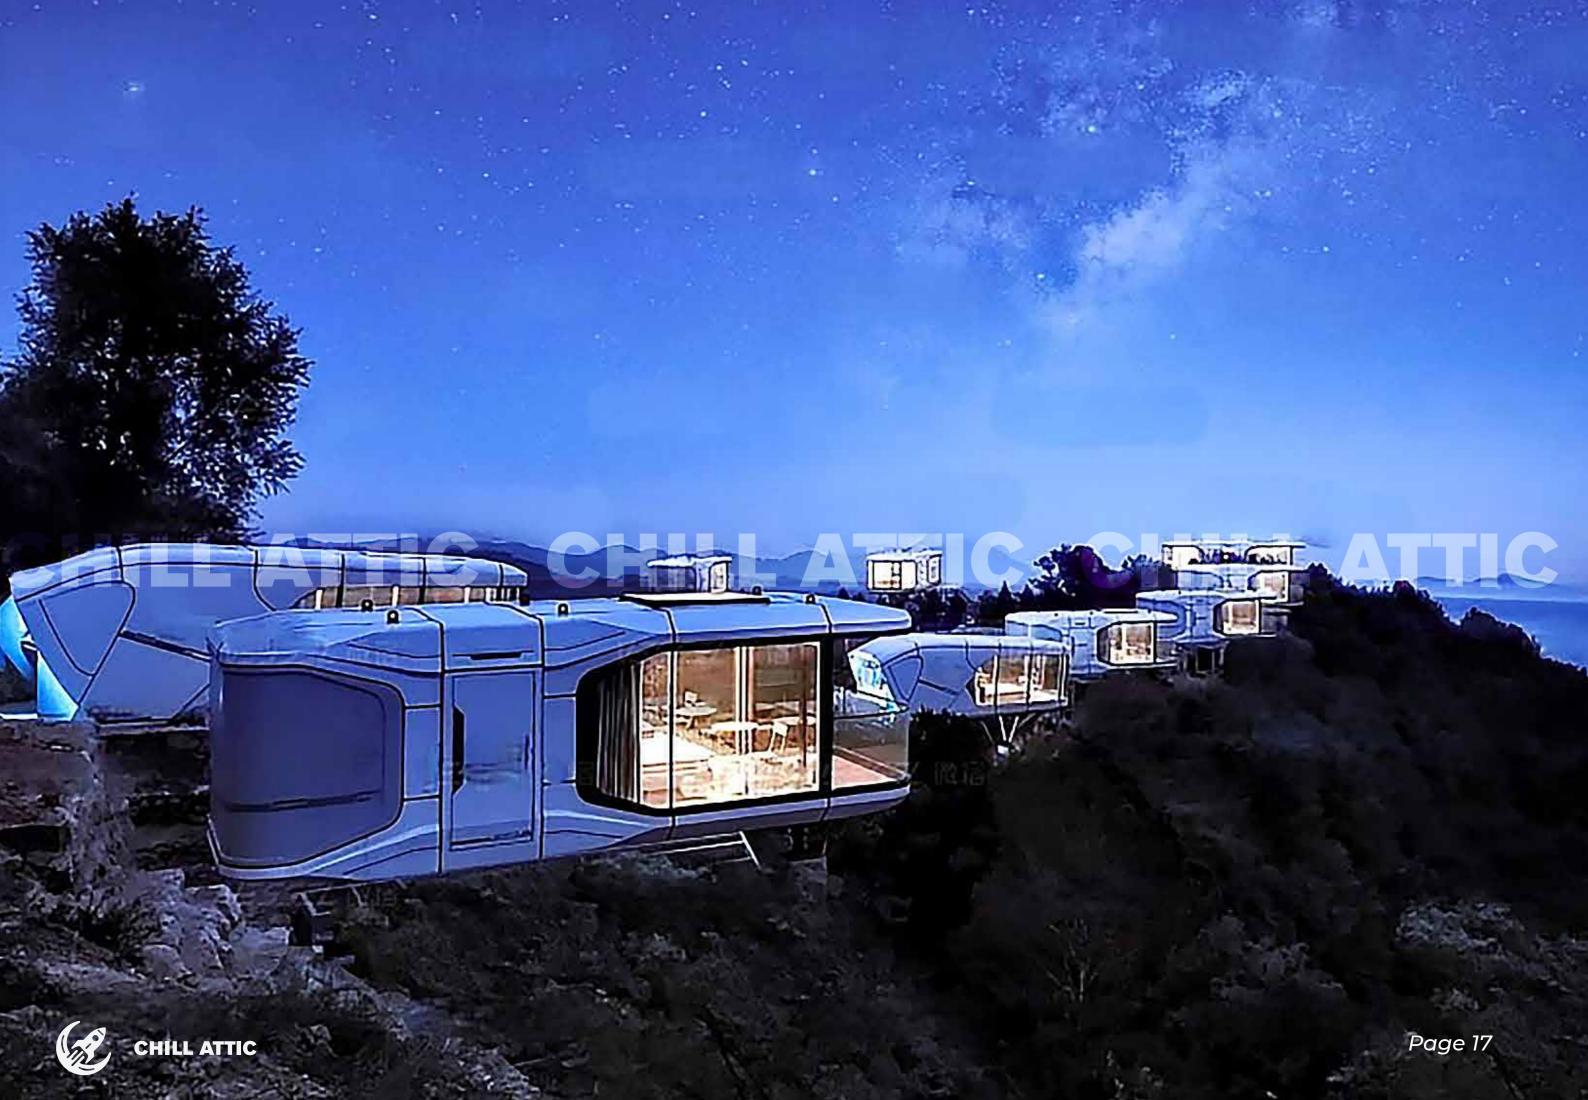

### HIGHLIGHTS OF SCENIC SPOTS

CHILL ATTIC space capsule homes boast a splendid aesthetic that harmonizes with the scenic surroundings, making them suitable for a variety of environments. They feature 270-degree panoramic glass, ensuring an exceptional viewing experience.

### MOBILE COMMERICIAL USE

CHILL ATTIC space capsule homes boast a splendid aesthetic that harmonizes with the scenic surroundings, making them suitable for a variety of environments. They feature 270-degree panoramic glass, ensuring an exceptional viewing experience.