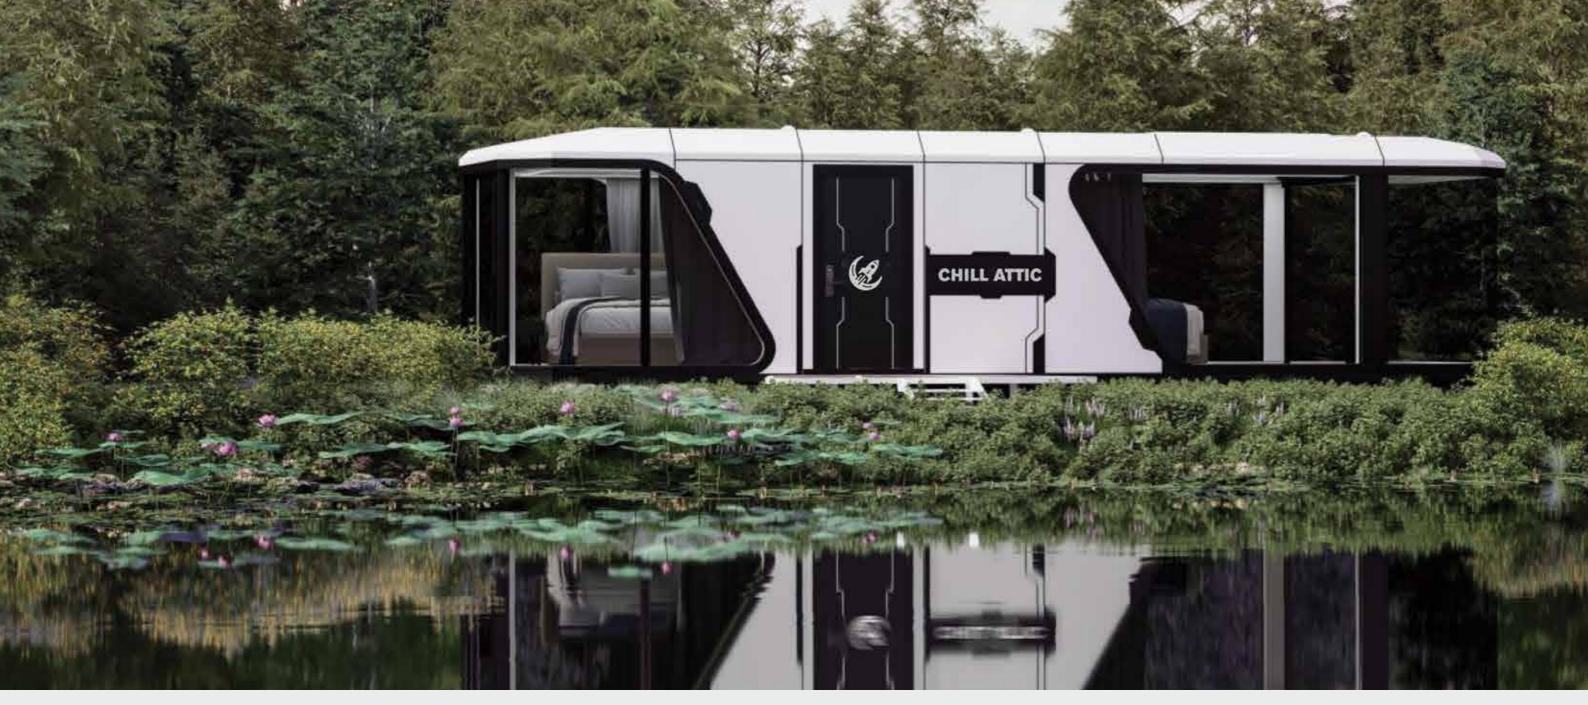

## PRODUCT SERIES CC85

Note: The product continues to be upgraded and iterates.

| MODEL      | CC85                    | MAXIMUM NUMBER      | 4-6 PEOPLE |
|------------|-------------------------|---------------------|------------|
| DIMENSIONS | L8500mm、W3200mm、H3200mm | MAXIMUM ELECTRICITY | 12KW       |
| LAND       | 27.2m²                  | INDOOR GROUND LOAD  | 500KG/m²   |

### PRODUCT FEATURES

\_

The space compartment uses a metal shell with a sense of technology and a single cabin with a 270 -degree tempered glass; the viewing view of the viewing balcony is unobstructed; the whole house adopts Xiaomi intelligent control system, high quality, low energy consumption, and full intelligence. The products have been put into production in batches, and the product testing waterproof, insulation, insulation, and materials have reached international standards.

### HIGHLIGHTS OF SCENIC SPOTS

CHILL ATTIC space capsule homes boast a splendid aesthetic that harmonizes with the scenic surroundings, making them suitable for a variety of environments. They feature 270-degree panoramic glass, ensuring an exceptional viewing experience.

### MOBILE COMMERICIAL USE

CHILL ATTIC space capsule homes boast a splendid aesthetic that harmonizes with the scenic surroundings, making them suitable for a variety of environments. They feature 270-degree panoramic glass, ensuring an exceptional viewing experience.