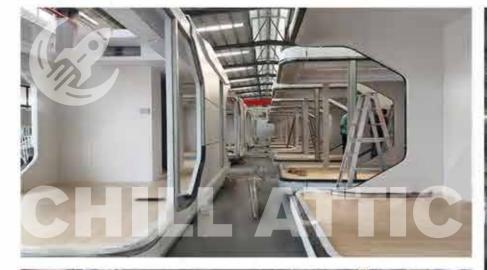

g experience.





### Transportation

From factory to port and from port to project site, product should be transported on a delivery vehicle (standard semi-trailer, Length: 13.5m, Width: 3m, Height: ≤4.2m). Beside, it is shipped by a flat rack-container overseas.

### Hoisting

After arriving the project site, the product should be hoisted by the local crane service. The weight of the product is between 6 to 10 tons. It is recommended to arrange ≥25 tons for loading and unloading.

### Installation

Before installation, the plumbing system and electrical system and foundation should be prepared in accordance with the standard drawings provided by our company. Place the product in the designated location and test the performance after the installation is done.





## PROJECT PRODUCTION