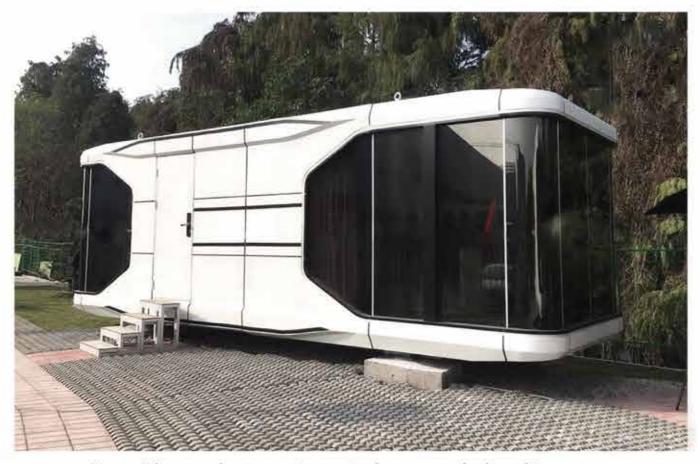

## PRODUCT SERIES CC85

Note: The product continues to be upgraded and iterates.

| MODEL      | CC85                    | MAXIMUM NUMBER      | 4-6 PEOPLE |
|------------|-------------------------|---------------------|------------|
| DIMENSIONS | L8500mm、W3200mm、H3200mm | MAXIMUM ELECTRICITY | 12KW       |
| LAND       | 27.2m²                  | INDOOR GROUND LOAD  | 500KG/m²   |

### PRODUCT FEATURES

\_

The space compartment uses a metal shell with a sense of technology and a single cabin with a 270 -degree tempered glass; the viewing view of the viewing balcony is unobstructed; the whole house adopts Xiaomi intelligent control system, high quality, low energy consumption, and full intelligence. The products have been put into production in batches, and the product testing waterproof, insulation, insulation, and materials have reached international standards.