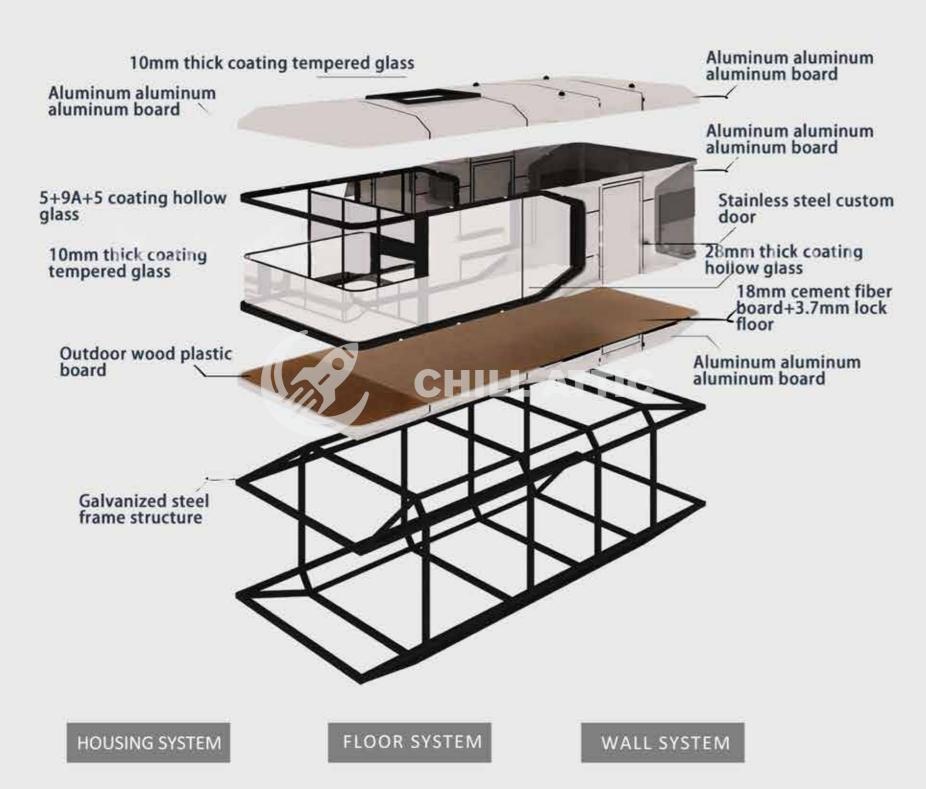

The product's primary framework consists of a robust steel structure with a specialized design that enhances wind resistance and resilience against shocks. High-strength composite materials and external galvanized plates are the primary materials, ensuring safety and strong protection. Skilled soft flight designers develop space design concepts for clients, while a professional planning team tailors plans to meet project and customer needs, encompassing consultation, comprehensive planning, space design, and supplementary facilities, including construction diagrams, among other aspects.

### All -in -one structure system

### 1. Super strong steel mixed, 100 years of quality

The main structure of the product is a special steel structure with strong structure design, which strengthens windproof and shock resistance. The main material uses high -strength composite materials and aluminum alloy shells, with high safety and strong protection. Typhoon above level 12, anti -corrosion prevention and moisture. Special thermal insulation and cold design, without fear of environmental conditions, can be minimum to minus 30 degrees.

### 2. Quality design, sucking and drainage

Prefabricated hostels, moving at any time, convenient and fast, personalized design in line with young people's curiosity about novelty, bringing a unique living experience. Through the regional culture of attractions, the national color integrated cabin uses healthy and high -quality environmental protection materials to build a convenient and fast green ecological house that can breathe, which is a building that makes people happy and enhances happiness, and meets people's demands in the landscape.

### 3. Overall prefabrication, fast installation

The intelligent integrated cabin is realized in the factory for 40 days of production, installation and disassembly, integrated transportation, 2 hours on -site installation, no secondary decoration, shortening the construction period, equipped with a full smart home appliance control system, a panoramic view, and its own traffic.

### 4. Unlimited terrain, ecological development

The all -in -one cabin does not play the foundation. It is suitable for all terrain, applicable mountains, seaside, and even sea. It does not destroy the ecological environment, no building waste, and ecological environmental protection. Further saving the foundation costs and reducing the requirements for geological conditions.