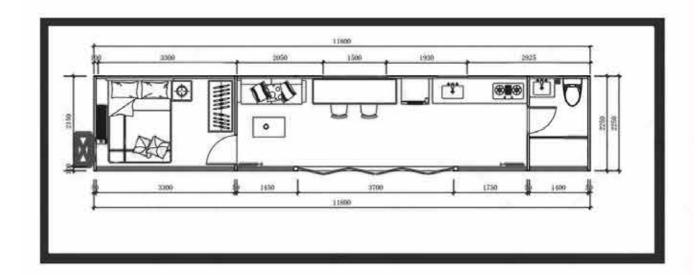

## PRODUCT SERIES CC115

Note: The product continues to be upgraded and iterates.

| MODEL      | CC115                    | MAXIMUM NUMBER      | 4-8 PEOPLE |
|------------|--------------------------|---------------------|------------|
| DIMENSIONS | L11500mm、W3200mm、H3200mm | MAXIMUM ELECTRICITY | 12KW       |
| LAND       | 36.8m²                   | INDOOR GROUND LOAD  | 500KG/m²   |

### **PRODUCT FEATURES**

The national color "space cabin" uses light steel structure assembly, aviation composite integrated material combination, and gives intelligent systems, beautiful shapes, insulation and insulation, especially the "space capsule" floor glass to three layers of hollow coating mirror glass to make "The "space cabin" building is integrated with the surrounding landscapes to form a beautiful landscape.