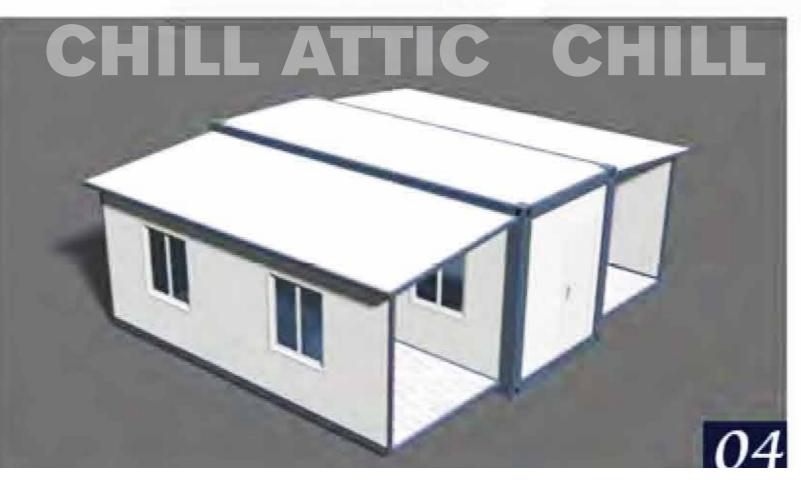

## PRODUCT SERIES CC115

Note: The product continues to be upgraded and iterates.

| MODEL      | CC115                    | MAXIMUM NUMBER      | 4-8 PEOPLE |
|------------|--------------------------|---------------------|------------|
| DIMENSIONS | L11500mm、W3200mm、H3200mm | MAXIMUM ELECTRICITY | 12KW       |
| LAND       | 36.8m²                   | INDOOR GROUND LOAD  | 500KG/m²   |

### **PRODUCT FEATURES**

The national color "space cabin" uses light steel structure assembly, aviation composite integrated material combination, and gives intelligent systems, beautiful shapes, insulation and insulation, especially the "space capsule" floor glass to three layers of hollow coating mirror glass to make "The "space cabin" building is integrated with the surrounding landscapes to form a beautiful landscape.