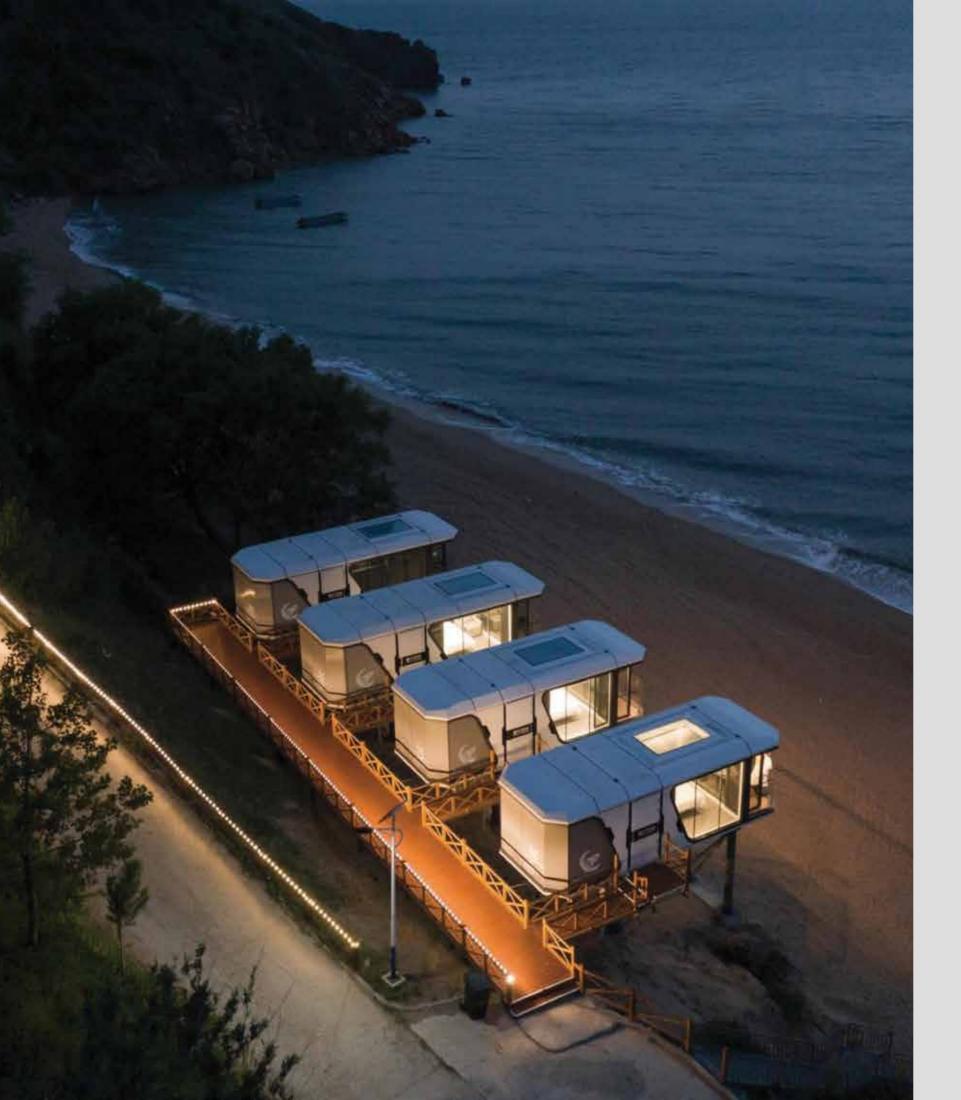

### 4. Unlimited terrain, ecological development

The all -in -one cabin does not play the foundation. It is suitable for all terrain, applicable mountains, seaside, and even sea. It does not destroy the ecological environment, no building waste, and ecological environmental protection. Further saving the foundation costs and reducing the requirements for geological conditions.

### HIGHLIGHTS OF SCENIC SPOTS

CHILL ATTIC space capsule homes boast a splendid aesthetic that harmonizes with the scenic surroundings, making them suitable for a variety of environments. They feature 270-degree panoramic glass, ensuring an exceptional viewing experience.

### MOBILE COMMERICIAL USE

CHILL ATTIC space capsule homes boast a splendid aesthetic that harmonizes with the scenic surroundings, making them suitable for a variety of environments. They feature 270-degree panoramic glass, ensuring an exceptional viewing experience.